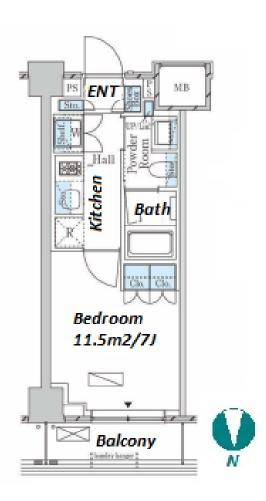

Low Rise Residence near Musashikosugi stn.

\*The actual Layout & Size may differ slightly from this floor plans & pictures.

inquiry@houserep-tokyo.com

+81 (0)3 6427 5860

 $\label{eq:Transaction} Type: Intermediate \\ Agent Fee: 1 month + tax$ 

Website: www.houserep-tokyo.com

| Lease Conditions      |                                                                                                                                                                                                             |                          |     |
|-----------------------|-------------------------------------------------------------------------------------------------------------------------------------------------------------------------------------------------------------|--------------------------|-----|
| LAYOUT                | Studio                                                                                                                                                                                                      |                          |     |
| SIZE                  | 25.31 m <sup>2</sup> /272.43 ft <sup>2</sup>                                                                                                                                                                |                          |     |
| RENT                  | JPY 122,000 / month                                                                                                                                                                                         |                          |     |
| <b>Management Fee</b> | JPY10,000/month                                                                                                                                                                                             |                          |     |
| Deposit               | 2 months                                                                                                                                                                                                    | Key Money                | -   |
| Lease Term            | Standard lease for 24 months                                                                                                                                                                                |                          |     |
| Available             | Now                                                                                                                                                                                                         |                          |     |
| Renewal Fee           | 1 month                                                                                                                                                                                                     |                          |     |
| Agent Fee             | 1 month + tax                                                                                                                                                                                               |                          |     |
| Other Info            | Key Replacement Fee: JPY20,000 Tax not included / Guarantor Company: TBC / No Key Money / Auto lock / Air-Con / Separated Toilet / Balcony / Penalty Fee for Early Cancellation / Flooring / Bathroom dryer |                          |     |
| Building Information  |                                                                                                                                                                                                             |                          |     |
| Completion            | Nov, 2022                                                                                                                                                                                                   | Earthquake<br>Resistance | New |
| Structure             | RC, 6 story                                                                                                                                                                                                 |                          |     |
| Car Parking           | N/A                                                                                                                                                                                                         |                          |     |
| Bicycle Parking       | for 1 space ( Included )                                                                                                                                                                                    |                          |     |
| Music<br>Instrument   | -                                                                                                                                                                                                           | Pet                      | N/A |
| Facilities            | Motorcycle Parking (JPY3,000 + tax / month) /<br>Delivery box / Elevator / 24h Garbage Drop-off /<br>Newly-built (~1 y/o)                                                                                   |                          |     |