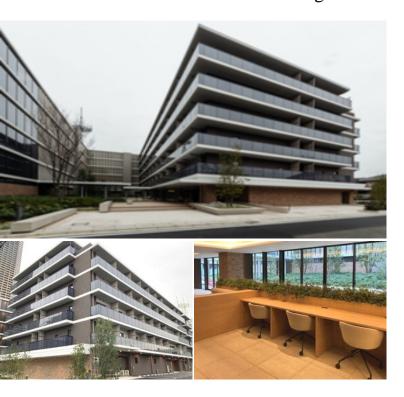

## LA TIERRA MUSASHIKOSUGI

2-220-1, Kosugimachi, Nakahara-Ku, Kawasaki-Shi, Kanagawa

Unit No. TYPE

322 Apt.

Access

Musashikosugi station on Toyoko Line (7 min) Musashikosugi station on JR Shonan Shinjuku Line (7 min)

Low Rise Residence near Musashikosugi stn.

\*The actual Layout & Size may differ slightly from this floor plans & pictures.

inquiry@houserep-tokyo.com

+81 (0)3 6427 5860

 $\label{eq:Transaction} Type: Intermediate \\ Agent Fee: 1 month + tax$ 

Website: www.houserep-tokyo.com

| Lease Conditions      |                                                                                                                                                                                                             |                          |     |
|-----------------------|-------------------------------------------------------------------------------------------------------------------------------------------------------------------------------------------------------------|--------------------------|-----|
| LAYOUT                | Studio                                                                                                                                                                                                      |                          |     |
| SIZE                  | 25.31 m <sup>2</sup> /272.43 ft <sup>2</sup>                                                                                                                                                                |                          |     |
| RENT                  | JPY 122,000 / month                                                                                                                                                                                         |                          |     |
| <b>Management Fee</b> | JPY10,000/month                                                                                                                                                                                             |                          |     |
| Deposit               | 2 months                                                                                                                                                                                                    | Key Money                | -   |
| Lease Term            | Standard lease for 24 months                                                                                                                                                                                |                          |     |
| Available             | Now                                                                                                                                                                                                         |                          |     |
| Renewal Fee           | 1 month                                                                                                                                                                                                     |                          |     |
| Agent Fee             | 1 month + tax                                                                                                                                                                                               |                          |     |
| Other Info            | Key Replacement Fee: JPY20,000 Tax not included / Guarantor Company: TBC / No Key Money / Auto lock / Air-Con / Separated Toilet / Balcony / Penalty Fee for Early Cancellation / Flooring / Bathroom dryer |                          |     |
| Building Information  |                                                                                                                                                                                                             |                          |     |
| Completion            | Nov, 2022                                                                                                                                                                                                   | Earthquake<br>Resistance | New |
| Structure             | RC, 6 story                                                                                                                                                                                                 |                          |     |
| Car Parking           | N/A                                                                                                                                                                                                         |                          |     |
| Bicycle Parking       | for 1 space ( Included )                                                                                                                                                                                    |                          |     |
| Music<br>Instrument   | -                                                                                                                                                                                                           | Pet                      | N/A |
| Facilities            | Motorcycle Parking (JPY3,000 + tax / month) /<br>Delivery box / Elevator / 24h Garbage Drop-off /<br>Newly-built (~1 y/o)                                                                                   |                          |     |