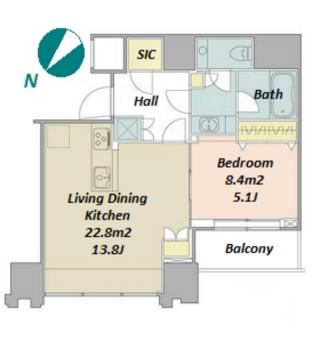

## Luxurious Tower Residence near "Roppongi Hills" & "Tokyo Mid Town"

\*The actual Layout & Size may differ slightly from this floor plans & pictures.

| Unit/Property Information  |                                                                                                                                                                     |                          |                 |  |  |
|----------------------------|---------------------------------------------------------------------------------------------------------------------------------------------------------------------|--------------------------|-----------------|--|--|
| LAYOUT                     | 1 BR                                                                                                                                                                | Management Fee           | JPY19,970/month |  |  |
| Unit Floor                 | 17F                                                                                                                                                                 | Repair Fund              | JPY5,220/month  |  |  |
| Floor Size(sqm)            | 48.3 m²                                                                                                                                                             | Other Fee                | -               |  |  |
| Floor Size(sqft)           | 519.89 ft <sup>2</sup>                                                                                                                                              | <b>Total Monthly Fee</b> | JPY25,190/month |  |  |
| Balcony                    | 4 m²                                                                                                                                                                | Current Status           | Vacant          |  |  |
| Facing                     | Northwest                                                                                                                                                           | Hand Over                | Negotiable      |  |  |
| Unit Facilities            | Pet friendly, Auto lock, Renovated, Air-Con,<br>Separated Toilet, Balcony, Furnished, Nice Views, Flooring,<br>Floor Heating, IH Stoves, Dishwasher, Bathroom dryer |                          |                 |  |  |
| Building Information       |                                                                                                                                                                     |                          |                 |  |  |
| Structure                  | RC 39 floors above and 1 basement floors                                                                                                                            |                          |                 |  |  |
| Total Units                | 611                                                                                                                                                                 | Completion               | Nov, 2011       |  |  |
| Car Parking                | ( Not Included )                                                                                                                                                    | Pet                      | Negotiable      |  |  |
| Developer Name             | Mitsui                                                                                                                                                              |                          |                 |  |  |
| Management<br>company&Type | Mitsui<br>Fully Outsourced / Permanent                                                                                                                              |                          |                 |  |  |
| Common Facility            | Motorcycle Parking (TBC), Gym ((Included)),<br>Within 20 min walk to Roppongi,<br>Within 20 min to Roppongi by train,                                               |                          |                 |  |  |
| Land Information           |                                                                                                                                                                     |                          |                 |  |  |
| L of Area                  | 5741 22 m <sup>2</sup>                                                                                                                                              | I and lease term         | _               |  |  |