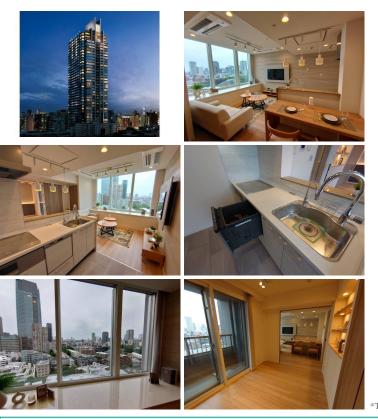

## Luxurious Tower Residence near "Roppongi Hills" & "Tokyo Mid Town"

\*The actual Layout & Size may differ slightly from this floor plans & pictures.

## <Unit/Property Information>

<Building Information>[Common Facilities] Within 20 min to Tokyo station by car, Near Large Parks, Front desk, Concierge, Janitor, Delivery box, Elevator, Sky lounge, Security, New Earthquake Resistance Standard, Close to Station, 24h Garbage Drop-off, Fitness, Gym, High-rise [Remarks] Fitness Gym, Private Lounge, Sky Lounge, and Guest Suite are Available. Dust Station for Each Floor.

| Unit/Property Information  |                                                                                                                                                                     |                          |                 |  |  |
|----------------------------|---------------------------------------------------------------------------------------------------------------------------------------------------------------------|--------------------------|-----------------|--|--|
| LAYOUT                     | 1 BR                                                                                                                                                                | Management Fee           | JPY19,970/month |  |  |
| Unit Floor                 | 17F                                                                                                                                                                 | Repair Fund              | JPY5,220/month  |  |  |
| Floor Size(sqm)            | 48.3 m²                                                                                                                                                             | Other Fee                | -               |  |  |
| Floor Size(sqft)           | 519.89 ft <sup>2</sup>                                                                                                                                              | <b>Total Monthly Fee</b> | JPY25,190/month |  |  |
| Balcony                    | 4 m²                                                                                                                                                                | Current Status           | Vacant          |  |  |
| Facing                     | Northwest                                                                                                                                                           | Hand Over                | Negotiable      |  |  |
| Unit Facilities            | Pet friendly, Auto lock, Renovated, Air-Con,<br>Separated Toilet, Balcony, Furnished, Nice Views, Flooring,<br>Floor Heating, IH Stoves, Dishwasher, Bathroom dryer |                          |                 |  |  |
| Building Information       |                                                                                                                                                                     |                          |                 |  |  |
| Structure                  | RC 39 floors above and 1 basement floors                                                                                                                            |                          |                 |  |  |
| Total Units                | 611                                                                                                                                                                 | Completion               | Nov, 2011       |  |  |
| Car Parking                | ( Not Included )                                                                                                                                                    | Pet                      | Negotiable      |  |  |
| Developer Name             | Mitsui                                                                                                                                                              |                          |                 |  |  |
| Management<br>company&Type | Mitsui<br>Fully Outsourced / Permanent                                                                                                                              |                          |                 |  |  |
| Common Facility            | Motorcycle Parking (TBC), Gym ((Included)),<br>Within 20 min walk to Roppongi,<br>Within 20 min to Roppongi by train,                                               |                          |                 |  |  |
| Land Information           |                                                                                                                                                                     |                          |                 |  |  |
| L of Area                  | 5741 22 m <sup>2</sup>                                                                                                                                              | I and lease term         | _               |  |  |