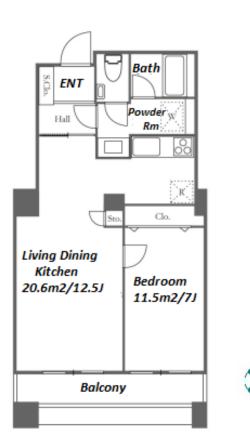

## Renovated Waterfront Apt. in Tsukishima, Tokyo Bay Area

| *The actual Layout & Size ma | ay differ slightly from | this floor plans & pictures. |
|------------------------------|-------------------------|------------------------------|
|------------------------------|-------------------------|------------------------------|

Transaction Type : Intermediate

Agent Fee : 1 month + tax

Website : www.houserep-tokyo.com

| Lease Conditions       |                                                                                                                                                                                                                                                                                                           |  |  |  |  |  |
|------------------------|-----------------------------------------------------------------------------------------------------------------------------------------------------------------------------------------------------------------------------------------------------------------------------------------------------------|--|--|--|--|--|
| LAYOUT                 | 1 BR                                                                                                                                                                                                                                                                                                      |  |  |  |  |  |
| SIZE                   | 48.78 m²/525.06 ft²                                                                                                                                                                                                                                                                                       |  |  |  |  |  |
| RENT                   | JPY 212,000 / month                                                                                                                                                                                                                                                                                       |  |  |  |  |  |
| Management Fee         | JPY10,000/month                                                                                                                                                                                                                                                                                           |  |  |  |  |  |
| Deposit                | 1 month Key Money -                                                                                                                                                                                                                                                                                       |  |  |  |  |  |
| Lease Term             | Standard lease for 24 months                                                                                                                                                                                                                                                                              |  |  |  |  |  |
| Available              | Mid, Jun, 2024                                                                                                                                                                                                                                                                                            |  |  |  |  |  |
| Renewal Fee            | 1 month                                                                                                                                                                                                                                                                                                   |  |  |  |  |  |
| Agent Fee              | 1 month + tax                                                                                                                                                                                                                                                                                             |  |  |  |  |  |
| Other Info             | Key Replacement Fee : JPY15,000 Tax not included /<br>Guarantor Company : TBC / No Key Money / Auto lock<br>/ Renovated / Air-Con / Separated Toilet / Balcony /<br>Internet (Extra Charge) / Penalty Fee for Early<br>Cancellation / Nice Views / Flooring / IH Stoves /<br>Bathroom dryer / 2 Car Parks |  |  |  |  |  |
| Building Information   |                                                                                                                                                                                                                                                                                                           |  |  |  |  |  |
| Completion             | Mar, 1991 Earthquake<br>Resistance New                                                                                                                                                                                                                                                                    |  |  |  |  |  |
| Structure              | SRC, 37 floors above and 2 basement floors                                                                                                                                                                                                                                                                |  |  |  |  |  |
| Car Parking            | JPY30,000 + tax / month                                                                                                                                                                                                                                                                                   |  |  |  |  |  |
| <b>Bicycle Parking</b> | TBC                                                                                                                                                                                                                                                                                                       |  |  |  |  |  |
| Music<br>Instrument    | - Pet N/A                                                                                                                                                                                                                                                                                                 |  |  |  |  |  |
| Facilities             | Motorcycle Parking (TBC) / Trunk Room (TBC) /<br>Within 20 min to Tokyo station by car / Near Large<br>Parks / Janitor / Delivery box / Elevator / High-rise                                                                                                                                              |  |  |  |  |  |
| Remarks                |                                                                                                                                                                                                                                                                                                           |  |  |  |  |  |
|                        |                                                                                                                                                                                                                                                                                                           |  |  |  |  |  |