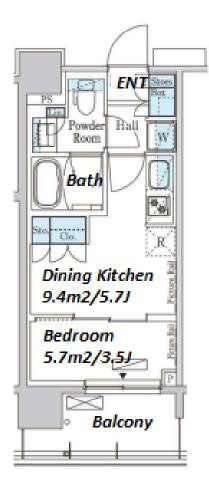

Website: www.houserep-tokyo.com

| Lease Conditions      |                                                                                                                                                                                                                                                                     |                          |         |
|-----------------------|---------------------------------------------------------------------------------------------------------------------------------------------------------------------------------------------------------------------------------------------------------------------|--------------------------|---------|
| LAYOUT                | 1 BR                                                                                                                                                                                                                                                                |                          |         |
| SIZE                  | 25.2 m <sup>2</sup> /271.25 ft <sup>2</sup>                                                                                                                                                                                                                         |                          |         |
| RENT                  | JPY 119,000 / month                                                                                                                                                                                                                                                 |                          |         |
| <b>Management Fee</b> | JPY12,000/month                                                                                                                                                                                                                                                     |                          |         |
| Deposit               | 2 months                                                                                                                                                                                                                                                            | Key Money                | -       |
| Lease Term            | Standard lease for 24 months                                                                                                                                                                                                                                        |                          |         |
| Available             | Now                                                                                                                                                                                                                                                                 |                          |         |
| Renewal Fee           | 1 month                                                                                                                                                                                                                                                             |                          |         |
| Agent Fee             | 1 month + tax                                                                                                                                                                                                                                                       |                          |         |
| Other Info            | Key Replacement Fee : JPY15,000 Tax not included / Guarantor Company : TBC / No Key Money / Free rent / Auto lock / Air-Con / Separated Toilet / Balcony / Penalty Fee for Early Cancellation / Musical Instrument Negotiable / CS/CATV / Flooring / Bathroom dryer |                          |         |
| Building Information  |                                                                                                                                                                                                                                                                     |                          |         |
| Completion            | Dec, 1969                                                                                                                                                                                                                                                           | Earthquake<br>Resistance | New     |
| Structure             |                                                                                                                                                                                                                                                                     |                          |         |
| Car Parking           | -                                                                                                                                                                                                                                                                   |                          |         |
| Bicycle Parking       | for 1 space ( Included )                                                                                                                                                                                                                                            |                          |         |
| Music<br>Instrument   | Negotiable                                                                                                                                                                                                                                                          | Pet                      | Allowed |
| Facilities            | Motorcycle Parking (TBC) / Delivery box /<br>Elevator / Newly-built (~1 y/o)                                                                                                                                                                                        |                          |         |