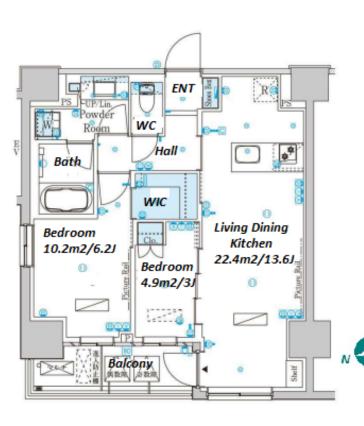

Website: www.houserep-tokyo.com

| Lease Conditions      |                                                                                                                                                                                                                                                                                   |  |  |
|-----------------------|-----------------------------------------------------------------------------------------------------------------------------------------------------------------------------------------------------------------------------------------------------------------------------------|--|--|
| LAYOUT                | 2 BR                                                                                                                                                                                                                                                                              |  |  |
| SIZE                  | 54.87 m <sup>2</sup> /590.61 ft <sup>2</sup>                                                                                                                                                                                                                                      |  |  |
| RENT                  | JPY 276,000 / month                                                                                                                                                                                                                                                               |  |  |
| <b>Management Fee</b> | JPY20,000/month                                                                                                                                                                                                                                                                   |  |  |
| Deposit               | 2 months Key Money -                                                                                                                                                                                                                                                              |  |  |
| Lease Term            | Standard lease for 24 months                                                                                                                                                                                                                                                      |  |  |
| Available             | Now                                                                                                                                                                                                                                                                               |  |  |
| Renewal Fee           | 1 month                                                                                                                                                                                                                                                                           |  |  |
| Agent Fee             | 1 month + tax                                                                                                                                                                                                                                                                     |  |  |
| Other Info            | Key Replacement Fee : JPY25,000 Tax not included / Guarantor Company : TBC / No Key Money / Auto lock / Air-Con / Separated Toilet / Balcony / Internet Included / Penalty Fee for Early Cancellation / Musical Instrument Negotiable / CS/CATV / Flooring / Bathroom dryer / WIC |  |  |