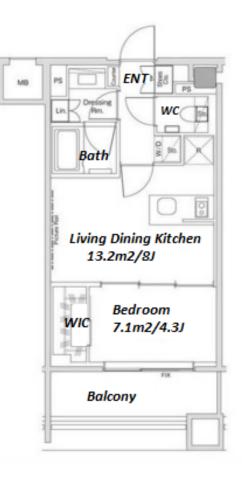

| Lease Conditions     |                                                                                                                                                                                                                                 |                          |         |  |  |  |  |
|----------------------|---------------------------------------------------------------------------------------------------------------------------------------------------------------------------------------------------------------------------------|--------------------------|---------|--|--|--|--|
| LAYOUT               | 1 BR                                                                                                                                                                                                                            |                          |         |  |  |  |  |
| SIZE                 | 33.47 m <sup>2</sup> /360.26 ft <sup>2</sup>                                                                                                                                                                                    |                          |         |  |  |  |  |
| RENT                 | JPY 217,000 / month                                                                                                                                                                                                             |                          |         |  |  |  |  |
| Management Fee       | JPY15,000/month                                                                                                                                                                                                                 |                          |         |  |  |  |  |
| Deposit              | 2 months                                                                                                                                                                                                                        | Key Money                | 1 month |  |  |  |  |
| Lease Term           | Standard lease for 24 months                                                                                                                                                                                                    |                          |         |  |  |  |  |
| Available            | End, Jul, 2024                                                                                                                                                                                                                  |                          |         |  |  |  |  |
| Renewal Fee          | 1 month                                                                                                                                                                                                                         |                          |         |  |  |  |  |
| Agent Fee            | 1 month + tax                                                                                                                                                                                                                   |                          |         |  |  |  |  |
| Other Info           | Key Replacement Fee : JPY20,000 Tax not<br>included / Guarantor Company : TBC / Auto lock /<br>Air-Con / Separated Toilet / Balcony / Internet<br>Included / Musical Instrument Negotiable / Flooring<br>/ Bathroom dryer / WIC |                          |         |  |  |  |  |
| Building Information |                                                                                                                                                                                                                                 |                          |         |  |  |  |  |
| Completion           | Jan, 2023                                                                                                                                                                                                                       | Earthquake<br>Resistance | New     |  |  |  |  |
| Structure            | SC, 11 floors above                                                                                                                                                                                                             |                          |         |  |  |  |  |
| Con Donking          | IDV/2 000 + tay / month                                                                                                                                                                                                         |                          |         |  |  |  |  |