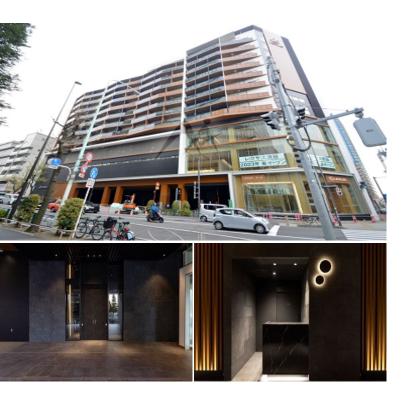

|          | FOR RENT                        | Property ID No. :147538 |          |      |        | HOUSEREP TOKYO INC. Website : www.houserep-tokyo.com                                              |
|----------|---------------------------------|-------------------------|----------|------|--------|---------------------------------------------------------------------------------------------------|
| Property | THE PARK HABIO SHIBUYA<br>CROSS |                         | Unit No. | ТҮРЕ | Access | Shinnsenn Station on Keio Inokashira Line (6 min)<br>Shibuya Station on JR Yamanote Line (11 min) |
| Name     |                                 |                         | 1019     | Apt. |        |                                                                                                   |
| Address  | 3-1-1, Aobadai, Meguro-K        | u, Tokyo                |          |      |        |                                                                                                   |

| Lease Conditions     |                                                                                                                                                                                                                                 |                          |         |  |  |  |  |
|----------------------|---------------------------------------------------------------------------------------------------------------------------------------------------------------------------------------------------------------------------------|--------------------------|---------|--|--|--|--|
| LAYOUT               | 1 BR                                                                                                                                                                                                                            |                          |         |  |  |  |  |
| SIZE                 | 33.47 m <sup>2</sup> /360.26 ft <sup>2</sup>                                                                                                                                                                                    |                          |         |  |  |  |  |
| RENT                 | JPY 217,000 / month                                                                                                                                                                                                             |                          |         |  |  |  |  |
| Management Fee       | JPY15,000/month                                                                                                                                                                                                                 |                          |         |  |  |  |  |
| Deposit              | 2 months                                                                                                                                                                                                                        | Key Money                | 1 month |  |  |  |  |
| Lease Term           | Standard lease for 24 months                                                                                                                                                                                                    |                          |         |  |  |  |  |
| Available            | End, Jul, 2024                                                                                                                                                                                                                  |                          |         |  |  |  |  |
| Renewal Fee          | 1 month                                                                                                                                                                                                                         |                          |         |  |  |  |  |
| Agent Fee            | 1 month + tax                                                                                                                                                                                                                   |                          |         |  |  |  |  |
| Other Info           | Key Replacement Fee : JPY20,000 Tax not<br>included / Guarantor Company : TBC / Auto lock /<br>Air-Con / Separated Toilet / Balcony / Internet<br>Included / Musical Instrument Negotiable / Flooring<br>/ Bathroom dryer / WIC |                          |         |  |  |  |  |
| Building Information |                                                                                                                                                                                                                                 |                          |         |  |  |  |  |
| Completion           | Jan, 2023                                                                                                                                                                                                                       | Earthquake<br>Resistance | New     |  |  |  |  |
| Structure            | SC, 11 floors above                                                                                                                                                                                                             |                          |         |  |  |  |  |
| Con Donking          | IDV/2 000 + tay / month                                                                                                                                                                                                         |                          |         |  |  |  |  |

CompletionJan, 2023ResistanceNewStructureSC, 11 floors aboveCar ParkingJPY42,000 + tax / monthBicycle ParkingJPY300 ~ 500 + tax / monthMusic<br/>InstrumentNegotiablePetAllowedFacilitiesMotorcycle Parking (JPY10,000 + tax / month) /<br/>Trunk Room (JPY5,000 + tax / month) / Near Large<br/>Parks / Delivery box / Elevator / Security / Newly-<br/>built (~1 y/o)