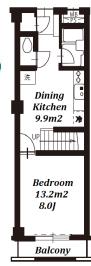

| Unit/ | Property | Information |   |
|-------|----------|-------------|---|
|       |          |             | _ |

| Onto Froperty Information |                     |  |
|---------------------------|---------------------|--|
| LAYOUT                    | 5 BR                |  |
| Unit Floor                | 4F~5F               |  |
| Floor Size(sqm)           | 87.8 m <sup>2</sup> |  |

Total Monthly Fee JPY10,000/month

945.07 ft<sup>2</sup> 34.74 m<sup>2</sup>

**Balcony Facing** 

Floor Size(sqft)

South **Unit Facilities** 

Office Use Allowed, Separated Toilet, Balcony, Roof Balcony, 2 Toilets