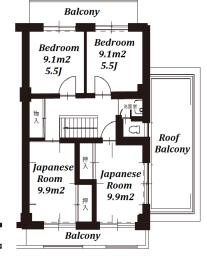

| Unit/ | Property | Information |   |
|-------|----------|-------------|---|
|       |          |             | _ |

| Onto Froperty Information |                     |  |
|---------------------------|---------------------|--|
| LAYOUT                    | 5 BR                |  |
| Unit Floor                | 4F~5F               |  |
| Floor Size(sqm)           | 87.8 m <sup>2</sup> |  |

Total Monthly Fee JPY10,000/month

945.07 ft<sup>2</sup> 34.74 m<sup>2</sup>

**Balcony Facing** 

Floor Size(sqft)

South **Unit Facilities** 

Office Use Allowed, Separated Toilet, Balcony, Roof Balcony, 2 Toilets