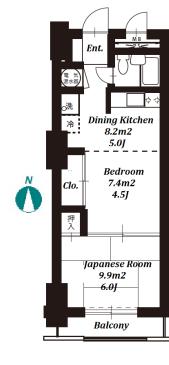

2 BR

33.84 m<sup>2</sup>

364.25 ft<sup>2</sup>

3.6 m<sup>2</sup>

Co-ower's Share

**City Planning** area **Use Zoning** 

**Current Status** 

**Hand Over** 

**Private Road** 

**Other Conditions** 

\*The actual Layout & Size may differ slightly from this floor plans & pictures.

## Remarks

<Unit/Property Information> <Building Information> <Land Information>

Transaction Type: Intermediate

Agent Fee: (3%+60,000JPY) + tax

Website: www.houserep-tokyo.com

| Unit/Property Information               | ation              |  |  |
|-----------------------------------------|--------------------|--|--|
| LAYOUT                                  | 2 BR               |  |  |
| Unit Floor                              | 2F                 |  |  |
| Floor Size(sqm)                         | 33.8               |  |  |
| Floor Size(sqft)                        | 364.               |  |  |
| Balcony                                 | 3.6 n              |  |  |
| Facing                                  | Sout               |  |  |
| Unit Facilities                         | Offic              |  |  |
| Building Information                    |                    |  |  |
| Structure                               | RC 5               |  |  |
| Total Units                             | 30                 |  |  |
| 2000 0200                               |                    |  |  |
| Car Parking                             | -                  |  |  |
|                                         | -                  |  |  |
| Car Parking                             | -<br>Cent<br>Fully |  |  |
| Car Parking  Developer Name  Management |                    |  |  |

| •                       |                                                                                            |                 |            |  |
|-------------------------|--------------------------------------------------------------------------------------------|-----------------|------------|--|
| Facing                  | South                                                                                      | Hand Over       | Negotiable |  |
| Unit Facilities         | Office Use Allowed, Balcony                                                                |                 |            |  |
| Building Information    |                                                                                            |                 |            |  |
| Structure               | RC 5 floors above                                                                          |                 |            |  |
| Total Units             | 30                                                                                         | Completion      | Nov, 1978  |  |
| Car Parking             | -                                                                                          | Pet             | -          |  |
| Developer Name          | Central Management                                                                         |                 |            |  |
| Management company&Type |                                                                                            |                 |            |  |
| Common Facility         | Within 20 min walk to Roppongi,<br>Within 20 min to Tokyo station by car, Near Large Parks |                 |            |  |
| Land Information        |                                                                                            |                 |            |  |
| Lot Area                | -                                                                                          | Land lease term | -          |  |
| Ownership Type          | Ownership                                                                                  | Land lease fee  | -          |  |