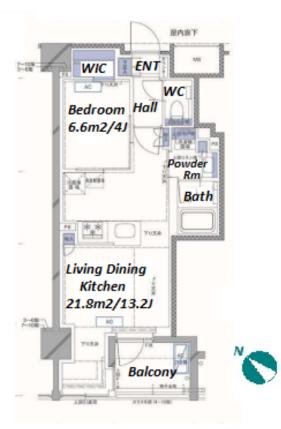

Transaction Type : Intermediate Agent Fee : 1 month + tax

Website : www.houserep-tokyo.com

| Lease Conditions     |                                                                                                                                                                                                                                                                                               |  |  |  |  |  |  |
|----------------------|-----------------------------------------------------------------------------------------------------------------------------------------------------------------------------------------------------------------------------------------------------------------------------------------------|--|--|--|--|--|--|
| LAYOUT               | 1 BR                                                                                                                                                                                                                                                                                          |  |  |  |  |  |  |
| SIZE                 | 39.64 m <sup>2</sup> /426.68 ft <sup>2</sup>                                                                                                                                                                                                                                                  |  |  |  |  |  |  |
| RENT                 | JPY 151,000 / month                                                                                                                                                                                                                                                                           |  |  |  |  |  |  |
| Management Fee       | JPY12,000/month                                                                                                                                                                                                                                                                               |  |  |  |  |  |  |
| Deposit              | 2 months Key Money -                                                                                                                                                                                                                                                                          |  |  |  |  |  |  |
| Lease Term           | Standard lease for 24 months                                                                                                                                                                                                                                                                  |  |  |  |  |  |  |
| Available            | Negotiable                                                                                                                                                                                                                                                                                    |  |  |  |  |  |  |
| Renewal Fee          | 1 month                                                                                                                                                                                                                                                                                       |  |  |  |  |  |  |
| Agent Fee            | 1 month + tax                                                                                                                                                                                                                                                                                 |  |  |  |  |  |  |
| Other Info           | Key Replacement Fee : JPY20,000 Tax not included /<br>Guarantor Company : TBC / No Key Money / Auto lock<br>/ Air-Con / Separated Toilet / Balcony / Internet Included<br>/ Penalty Fee for Early Cancellation / CS/CATV /<br>Flooring / Floor Heating / Dishwasher / Bathroom dryer /<br>WIC |  |  |  |  |  |  |
| Building Information |                                                                                                                                                                                                                                                                                               |  |  |  |  |  |  |
| Completion           | Dec, 2022 Earthquake<br>Resistance New                                                                                                                                                                                                                                                        |  |  |  |  |  |  |
| Structure            | RC, 10 story                                                                                                                                                                                                                                                                                  |  |  |  |  |  |  |
| Car Parking          | JPY25,000 ~ 30,000 + tax / month                                                                                                                                                                                                                                                              |  |  |  |  |  |  |
| Bicycle Parking      | TBC                                                                                                                                                                                                                                                                                           |  |  |  |  |  |  |
| Music<br>Instrument  | - Pet -                                                                                                                                                                                                                                                                                       |  |  |  |  |  |  |
| Facilities           | Motorcycle Parking (TBC) / Near Large Parks /<br>Delivery box / Elevator / Security / Close to Station<br>/ Newly-built (~7 y/o) / Newly-built (~1 y/o)                                                                                                                                       |  |  |  |  |  |  |
| Remarks              |                                                                                                                                                                                                                                                                                               |  |  |  |  |  |  |
|                      |                                                                                                                                                                                                                                                                                               |  |  |  |  |  |  |