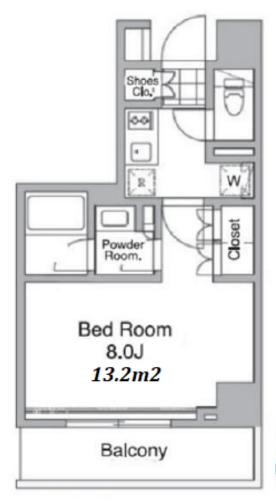

 $\label{eq:Transaction} Type: Intermediate \\ Agent Fee: 1 month + tax$ 

Website: www.houserep-tokyo.com

| Lease Conditions      |                                                                                                                                                                                                |                          |         |
|-----------------------|------------------------------------------------------------------------------------------------------------------------------------------------------------------------------------------------|--------------------------|---------|
| LAYOUT                | Studio                                                                                                                                                                                         |                          |         |
| SIZE                  | 25.18 m <sup>2</sup> /271.03 ft <sup>2</sup>                                                                                                                                                   |                          |         |
| RENT                  | JPY 125,000 / month                                                                                                                                                                            |                          |         |
| <b>Management Fee</b> | JPY10,000/month                                                                                                                                                                                |                          |         |
| Deposit               | 2 months                                                                                                                                                                                       | <b>Key Money</b>         | 1 month |
| Lease Term            | Standard lease for 24 months                                                                                                                                                                   |                          |         |
| Available             | Now                                                                                                                                                                                            |                          |         |
| Renewal Fee           | 1 month                                                                                                                                                                                        |                          |         |
| Agent Fee             | 1 month + tax                                                                                                                                                                                  |                          |         |
| Other Info            | Key Replacement Fee : JPY30,000 Tax not included / Guarantor Company : TBC / Auto lock / Air-Con / Separated Toilet / Balcony / Penalty Fee for Early Cancellation / Flooring / Bathroom dryer |                          |         |
| Building Information  |                                                                                                                                                                                                |                          |         |
| Completion            | Feb, 2016                                                                                                                                                                                      | Earthquake<br>Resistance | New     |
| Structure             | RC, 10 story                                                                                                                                                                                   |                          |         |
| Car Parking           | JPY36,000 + tax / month                                                                                                                                                                        |                          |         |
| Bicycle Parking       | TBC                                                                                                                                                                                            |                          |         |
| Music<br>Instrument   | -                                                                                                                                                                                              | Pet                      | N/A     |