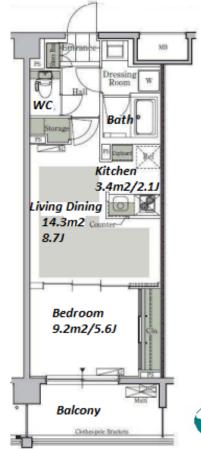

Transaction Type : Intermediate Agent Fee: 1 month + tax

Website: www.houserep-tokyo.com

| Lease Conditions |                                                                                                                                                                                                                                                                                           |                  |   |  |
|------------------|-------------------------------------------------------------------------------------------------------------------------------------------------------------------------------------------------------------------------------------------------------------------------------------------|------------------|---|--|
| LAYOUT           | 1 BR                                                                                                                                                                                                                                                                                      |                  |   |  |
| SIZE             | 40.17 m <sup>2</sup> /432.38 ft <sup>2</sup>                                                                                                                                                                                                                                              |                  |   |  |
| RENT             | JPY 147,000 / month                                                                                                                                                                                                                                                                       |                  |   |  |
| Management Fee   | JPY10,000/month                                                                                                                                                                                                                                                                           |                  |   |  |
| Deposit          | 1 month                                                                                                                                                                                                                                                                                   | <b>Key Money</b> | - |  |
| Lease Term       | Fixed term lease for 24 months                                                                                                                                                                                                                                                            |                  |   |  |
| Available        | Now                                                                                                                                                                                                                                                                                       |                  |   |  |
| Renewal Fee      | -                                                                                                                                                                                                                                                                                         |                  |   |  |
| Agent Fee        | 1 month + tax                                                                                                                                                                                                                                                                             |                  |   |  |
| Other Info       | Key Replacement Fee: JPY15,000 Tax not included / Guarantor Company: TBC / No Key Money / Auto lock / Air-Con / Separated Toilet / Balcony / Internet Included / Penalty Fee for Early Cancellation / Musical Instrument Negotiable / CS/CATV / Flooring / Floor Heating / Bathroom dryer |                  |   |  |