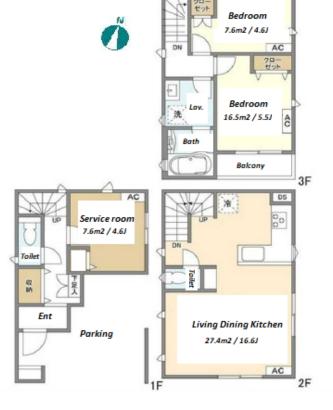

Transaction Type: Intermediate Agent Fee: 1 month + tax

Website: www.houserep-tokyo.com

| Lease Conditions      |                                                                                                                                                                     |                          |         |
|-----------------------|---------------------------------------------------------------------------------------------------------------------------------------------------------------------|--------------------------|---------|
| LAYOUT                | 2 BR+S                                                                                                                                                              |                          |         |
| SIZE                  | 77 m <sup>2</sup> /828.82 ft <sup>2</sup>                                                                                                                           |                          |         |
| RENT                  | JPY 264,000 / month                                                                                                                                                 |                          |         |
| <b>Management Fee</b> | -                                                                                                                                                                   |                          |         |
| Deposit               | 2 months                                                                                                                                                            | Key Money                | 1 month |
| Lease Term            | Standard lease for 24 months                                                                                                                                        |                          |         |
| Available             | Now                                                                                                                                                                 |                          |         |
| Renewal Fee           | 1 month                                                                                                                                                             |                          |         |
| Agent Fee             | 1 month + tax                                                                                                                                                       |                          |         |
| Other Info            | Air-Con / Separated Toilet / Loft/Maisonnette /<br>Penalty Fee for Early Cancellation / Musical<br>Instrument Negotiable / Flooring / Bathroom dryer /<br>2 Toilets |                          |         |
| Building Information  |                                                                                                                                                                     |                          |         |
| Completion            | Oct, 2022                                                                                                                                                           | Earthquake<br>Resistance | New     |
| Structure             | Wooden, 3 story                                                                                                                                                     |                          |         |
| Car Parking           | (Included)                                                                                                                                                          |                          |         |
| Bicycle Parking       | -                                                                                                                                                                   |                          |         |
| Music<br>Instrument   | Negotiable                                                                                                                                                          | Pet                      |         |
| Facilities            | House / Delivery box / Newly-built (~1 y/o)                                                                                                                         |                          |         |