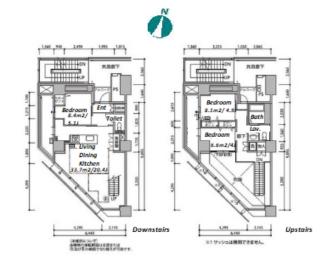

1-9-21, Shinonome, Koto-Ku, Tokyo

Massive Complex Located in "Shinonome" Water Front Area

3 BR LAYOUT 95.64 m<sup>2</sup>/1029.46 ft<sup>2</sup> SIZE JPY 291,000 / month **RENT** Management Fee JPY15,000/month **Deposit** 1 month **Key Money Lease Term** Standard lease for 24 months Available Early, Apr, 2023 Renewal Fee 1 month **Agent Fee** 1 month + taxKey Replacement Fee: JPY20,000 Tax not included / Guarantor Company: TBC / Auto lock / Air-Con / Separated Toilet / Balcony / Other Info Loft/Maisonnette / Penalty Fee for Early Cancellation / Flooring / Floor Heating / Corner

Parks / Designer's / Janitor / Delivery box / Elevator

\*The actual Layout & Size may differ slightly from this floor plans & pictures

HOUSEREP TOKYO INC. ハウスレップ トーキョー 株式会社

#301, 1-4-15, Hiroo, Shibuya-ku, Tokyo 150-0012, Japan +81 (0)3 6427 5860 inquiry@houserep-tokyo.com