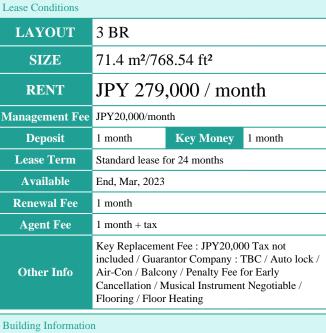

Unit No. **TYPE** 807 Apt.

Access

Toyosu Station on (4 min) Toyosu Station on Yurakucho Line (5 min)

Luxury High Rise Apt. in Toyosu, Tokyo Bay Area

5-6-29, Toyosu, Koto-Ku, Tokyo

Near Large Parks / Front desk / Delivery box / **Facilities** Elevator / 24h Garbage Drop-off / High-rise