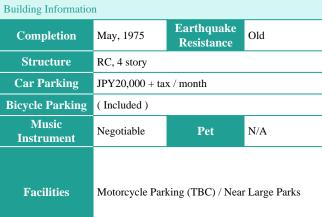

## Vintage Low Rise Apt. in Yamatecho, Yokohama

| Lease Conditions      |                                                                                                                                                                                                                                                                                      |           |         |
|-----------------------|--------------------------------------------------------------------------------------------------------------------------------------------------------------------------------------------------------------------------------------------------------------------------------------|-----------|---------|
| LAYOUT                | 3 BR                                                                                                                                                                                                                                                                                 |           |         |
| SIZE                  | 110 m <sup>2</sup> /1184.03 ft <sup>2</sup>                                                                                                                                                                                                                                          |           |         |
| RENT                  | JPY 390,000 / month                                                                                                                                                                                                                                                                  |           |         |
| <b>Management Fee</b> | -                                                                                                                                                                                                                                                                                    |           |         |
| Deposit               | 2 months                                                                                                                                                                                                                                                                             | Key Money | 1 month |
| Lease Term            | Standard lease for 24 months                                                                                                                                                                                                                                                         |           |         |
| Available             | Now                                                                                                                                                                                                                                                                                  |           |         |
| Renewal Fee           | 1 month                                                                                                                                                                                                                                                                              |           |         |
| Agent Fee             | 1 month + tax                                                                                                                                                                                                                                                                        |           |         |
| Other Info            | Guarantor Company: TBC / Fridge / Air-Con / Balcony / Internet (Extra Charge) / Penalty Fee for Early Cancellation / No Smoking / Musical Instrument Negotiable / 2+ bathrooms / Flooring / Washer / Dryer / Dishwasher / Semi-furnished (Home Appliances) / Corner Unit / 2 Toilets |           |         |
|                       |                                                                                                                                                                                                                                                                                      |           |         |