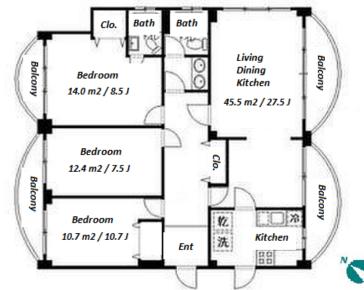

## Vintage Low Rise Apt. in Yamatecho, Yokohama

| Lease Conditions      |                                                                                                                                                                                                                                                                                      |           |         |
|-----------------------|--------------------------------------------------------------------------------------------------------------------------------------------------------------------------------------------------------------------------------------------------------------------------------------|-----------|---------|
| LAYOUT                | 3 BR                                                                                                                                                                                                                                                                                 |           |         |
| SIZE                  | 110 m <sup>2</sup> /1184.03 ft <sup>2</sup>                                                                                                                                                                                                                                          |           |         |
| RENT                  | JPY 390,000 / month                                                                                                                                                                                                                                                                  |           |         |
| <b>Management Fee</b> | -                                                                                                                                                                                                                                                                                    |           |         |
| Deposit               | 2 months                                                                                                                                                                                                                                                                             | Key Money | 1 month |
| Lease Term            | Standard lease for 24 months                                                                                                                                                                                                                                                         |           |         |
| Available             | Now                                                                                                                                                                                                                                                                                  |           |         |
| Renewal Fee           | 1 month                                                                                                                                                                                                                                                                              |           |         |
| Agent Fee             | 1 month + tax                                                                                                                                                                                                                                                                        |           |         |
| Other Info            | Guarantor Company: TBC / Fridge / Air-Con / Balcony / Internet (Extra Charge) / Penalty Fee for Early Cancellation / No Smoking / Musical Instrument Negotiable / 2+ bathrooms / Flooring / Washer / Dryer / Dishwasher / Semi-furnished (Home Appliances) / Corner Unit / 2 Toilets |           |         |
|                       |                                                                                                                                                                                                                                                                                      |           |         |

\*The actual Layout & Size may differ slightly from this floor plans & pictures.