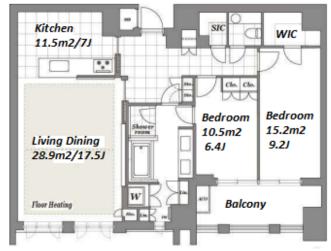

## 2 BR **LAYOUT** 103.04 m<sup>2</sup>/1109.11 ft<sup>2</sup> SIZE JPY 790,000 / month RENT **Management Fee Deposit** 2 months **Key Money** 1 month **Lease Term** Fixed term lease for 36 months Available End, May, 2024 Renewal Fee 1 month + tax**Agent Fee** Key Replacement Fee: JPY15,000 Tax not included / Guarantor Company: TBC / Auto lock / Other Info Air-Con / Separated Toilet / Balcony / Flooring / Floor Heating / Dishwasher / Bathroom dryer / WIC **Building Information** Earthquake Dec, 2017 New Completion Resistance Structure RC. 9 floors above and 2 basement floors **Car Parking** TBC