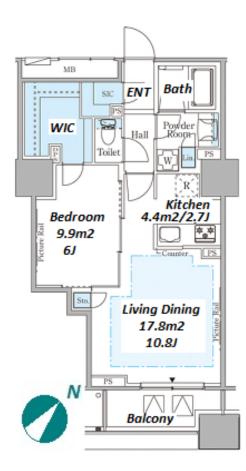

## Modern Mid-rise Apt. in Akasaka

\*The actual Layout & Size may differ slightly from this floor plans & pictures.

Transaction Type : Intermediate Agent Fee : 1 month + tax

Website : www.houserep-tokyo.com

| Lease Conditions       |                                                                                                                                                                                                                                  |                          |          |  |  |  |  |
|------------------------|----------------------------------------------------------------------------------------------------------------------------------------------------------------------------------------------------------------------------------|--------------------------|----------|--|--|--|--|
| LAYOUT                 | 1 BR                                                                                                                                                                                                                             |                          |          |  |  |  |  |
| SIZE                   | 50.02 m <sup>2</sup> /538.41 ft <sup>2</sup>                                                                                                                                                                                     |                          |          |  |  |  |  |
| RENT                   | JPY 252,000 / month                                                                                                                                                                                                              |                          |          |  |  |  |  |
| Management Fee         | JPY20,000/month                                                                                                                                                                                                                  |                          |          |  |  |  |  |
| Deposit                | 2 months                                                                                                                                                                                                                         | Key Money                | 2 months |  |  |  |  |
| Lease Term             | Standard lease for 24 months                                                                                                                                                                                                     |                          |          |  |  |  |  |
| Available              | End, Jun, 2024                                                                                                                                                                                                                   |                          |          |  |  |  |  |
| <b>Renewal Fee</b>     | 1 month                                                                                                                                                                                                                          |                          |          |  |  |  |  |
| Agent Fee              | 1 month + tax                                                                                                                                                                                                                    |                          |          |  |  |  |  |
| Other Info             | Key Replacement Fee : JPY20,000 Tax not<br>included / Guarantor Company : TBC / Auto lock /<br>Air-Con / Separated Toilet / Balcony / Penalty Fee<br>for Early Cancellation / Flooring / Floor Heating /<br>Bathroom dryer / WIC |                          |          |  |  |  |  |
| Building Information   |                                                                                                                                                                                                                                  |                          |          |  |  |  |  |
| Completion             | Aug, 2019                                                                                                                                                                                                                        | Earthquake<br>Resistance | New      |  |  |  |  |
| Structure              | RC, 12 story                                                                                                                                                                                                                     |                          |          |  |  |  |  |
| Car Parking            | ТВС                                                                                                                                                                                                                              |                          |          |  |  |  |  |
| <b>Bicycle Parking</b> | for 1 space (Included)                                                                                                                                                                                                           |                          |          |  |  |  |  |
| Music<br>Instrument    | -                                                                                                                                                                                                                                | Pet                      | -        |  |  |  |  |
|                        |                                                                                                                                                                                                                                  |                          |          |  |  |  |  |