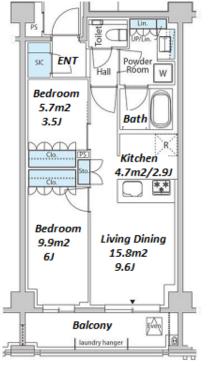

| Lease Conditions |                                                                                                                                                                                                                                                                               |                  |          |  |
|------------------|-------------------------------------------------------------------------------------------------------------------------------------------------------------------------------------------------------------------------------------------------------------------------------|------------------|----------|--|
| LAYOUT           | 2 BR                                                                                                                                                                                                                                                                          |                  |          |  |
| SIZE             | 52.96 m <sup>2</sup> /570.05 ft <sup>2</sup>                                                                                                                                                                                                                                  |                  |          |  |
| RENT             | JPY 320,000 / month                                                                                                                                                                                                                                                           |                  |          |  |
| Management Fee   | JPY20,000/month                                                                                                                                                                                                                                                               |                  |          |  |
| Deposit          | 2 months                                                                                                                                                                                                                                                                      | <b>Key Money</b> | 2 months |  |
| Lease Term       | Standard lease for 24 months                                                                                                                                                                                                                                                  |                  |          |  |
| Available        | Mid, Jun, 2024                                                                                                                                                                                                                                                                |                  |          |  |
| Renewal Fee      | 1 month                                                                                                                                                                                                                                                                       |                  |          |  |
| Agent Fee        | 1 month + tax                                                                                                                                                                                                                                                                 |                  |          |  |
| Other Info       | Key Replacement Fee: JPY20,000 Tax not included / Guarantor Company: TBC / Auto lock / Air-Con / Separated Toilet / Balcony / Internet Included / Penalty Fee for Early Cancellation / Musical Instrument Negotiable / Flooring / Floor Heating / Dishwasher / Bathroom dryer |                  |          |  |
|                  |                                                                                                                                                                                                                                                                               |                  |          |  |