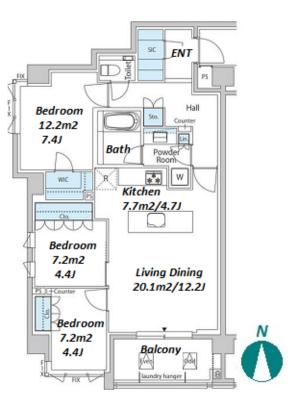

Transaction Type : Intermediate Agent Fee : 1 month + tax

Website : www.houserep-tokyo.com

| Lease Conditions     |                                                                                                                                                                                                                                                                                                      |                          |     |  |  |  |  |  |  |
|----------------------|------------------------------------------------------------------------------------------------------------------------------------------------------------------------------------------------------------------------------------------------------------------------------------------------------|--------------------------|-----|--|--|--|--|--|--|
| LAYOUT               | 3 BR                                                                                                                                                                                                                                                                                                 |                          |     |  |  |  |  |  |  |
| SIZE                 | 81.38 m²/875.96 ft²                                                                                                                                                                                                                                                                                  |                          |     |  |  |  |  |  |  |
| RENT                 | JPY 553,000 / month                                                                                                                                                                                                                                                                                  |                          |     |  |  |  |  |  |  |
| Management Fee       | JPY30,000/month                                                                                                                                                                                                                                                                                      |                          |     |  |  |  |  |  |  |
| Deposit              | 2 months                                                                                                                                                                                                                                                                                             | 2 months                 |     |  |  |  |  |  |  |
| Lease Term           | Standard lease for 24 months                                                                                                                                                                                                                                                                         |                          |     |  |  |  |  |  |  |
| Available            | Negotiable                                                                                                                                                                                                                                                                                           |                          |     |  |  |  |  |  |  |
| Renewal Fee          | 1 month                                                                                                                                                                                                                                                                                              |                          |     |  |  |  |  |  |  |
| Agent Fee            | 1 month + tax                                                                                                                                                                                                                                                                                        |                          |     |  |  |  |  |  |  |
| Other Info           | Key Replacement Fee : JPY20,000 Tax not included /<br>Guarantor Company : TBC / Auto lock / Air-Con /<br>Separated Toilet / Balcony / Internet Included / Penalty<br>Fee for Early Cancellation / Musical Instrument<br>Negotiable / Flooring / Floor Heating / Dishwasher /<br>Bathroom dryer / WIC |                          |     |  |  |  |  |  |  |
| Building Information |                                                                                                                                                                                                                                                                                                      |                          |     |  |  |  |  |  |  |
| Completion           | Mar, 2023                                                                                                                                                                                                                                                                                            | Earthquake<br>Resistance | New |  |  |  |  |  |  |
| Structure            | RC, 5 floors above                                                                                                                                                                                                                                                                                   |                          |     |  |  |  |  |  |  |
| Car Parking          | JPY80,000 + tax / month                                                                                                                                                                                                                                                                              |                          |     |  |  |  |  |  |  |
| Bicycle Parking      | for 1 space (Included)                                                                                                                                                                                                                                                                               |                          |     |  |  |  |  |  |  |
| Music<br>Instrument  | Negotiable                                                                                                                                                                                                                                                                                           | Pet                      | -   |  |  |  |  |  |  |
| Facilities           | Motorcycle Parking (JPY10,000 + tax / month) /<br>Janitor / Delivery box / Elevator / Low-rise / Newly-<br>built (~1 y/o)                                                                                                                                                                            |                          |     |  |  |  |  |  |  |
| Remarks              |                                                                                                                                                                                                                                                                                                      |                          |     |  |  |  |  |  |  |
|                      |                                                                                                                                                                                                                                                                                                      |                          |     |  |  |  |  |  |  |