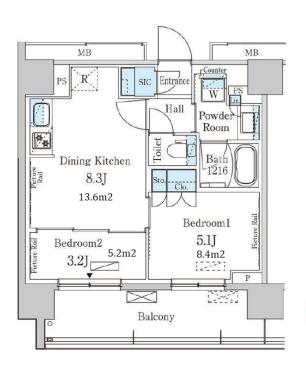

## Mid-rise Apt. in Ueno, Easy access to Akihabara / Ginza

| *The actual Layout & | Size may differ sligh | tly from this floor | plans & pictures. |
|----------------------|-----------------------|---------------------|-------------------|
|----------------------|-----------------------|---------------------|-------------------|

Transaction Type : Intermediate Agent Fee : 1 month + tax

Website : www.houserep-tokyo.com

0

| Lease Conditions     |                                                                                                                                                                                                                                                                        |  |  |  |  |  |
|----------------------|------------------------------------------------------------------------------------------------------------------------------------------------------------------------------------------------------------------------------------------------------------------------|--|--|--|--|--|
| LAYOUT               | 2 BR                                                                                                                                                                                                                                                                   |  |  |  |  |  |
| SIZE                 | 40.26 m <sup>2</sup> /433.35 ft <sup>2</sup>                                                                                                                                                                                                                           |  |  |  |  |  |
| RENT                 | JPY 200,000 / month                                                                                                                                                                                                                                                    |  |  |  |  |  |
| Management Fee       | JPY15,000/month                                                                                                                                                                                                                                                        |  |  |  |  |  |
| Deposit              | 2 months Key Money -                                                                                                                                                                                                                                                   |  |  |  |  |  |
| Lease Term           | Standard lease for 24 months                                                                                                                                                                                                                                           |  |  |  |  |  |
| Available            | Now                                                                                                                                                                                                                                                                    |  |  |  |  |  |
| Renewal Fee          | 1 month                                                                                                                                                                                                                                                                |  |  |  |  |  |
| Agent Fee            | 1 month + tax                                                                                                                                                                                                                                                          |  |  |  |  |  |
| Other Info           | Key Replacement Fee : JPY15,000 Tax not<br>included / Guarantor Company : TBC / No Key<br>Money / Auto lock / Air-Con / Separated Toilet /<br>Balcony / Penalty Fee for Early Cancellation /<br>Musical Instrument Negotiable / CS/CATV /<br>Flooring / Bathroom dryer |  |  |  |  |  |
| Building Information |                                                                                                                                                                                                                                                                        |  |  |  |  |  |
| Completion           | Dec, 1969 Earthquake<br>Resistance New                                                                                                                                                                                                                                 |  |  |  |  |  |
| Structure            |                                                                                                                                                                                                                                                                        |  |  |  |  |  |
| Car Parking          | -                                                                                                                                                                                                                                                                      |  |  |  |  |  |
| Bicycle Parking      | for 1 space (Included)                                                                                                                                                                                                                                                 |  |  |  |  |  |
| Music<br>Instrument  | Negotiable Pet                                                                                                                                                                                                                                                         |  |  |  |  |  |
| Facilities           | Motorcycle Parking (TBC) / Delivery box /<br>Elevator / Newly-built (~1 y/o)                                                                                                                                                                                           |  |  |  |  |  |