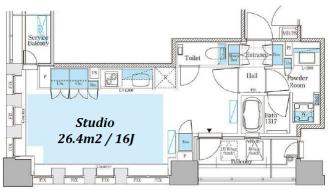

Access

**Bicycle Parking** for 1 space (Included) Music Negotiable Pet Allowed Instrument Motorcycle Parking (TBC) / Front desk / Janitor / **Facilities** Delivery box / Elevator

RC, 12 story

N/A

\*The actual Layout & Size may differ slightly from this floor plans & pictures