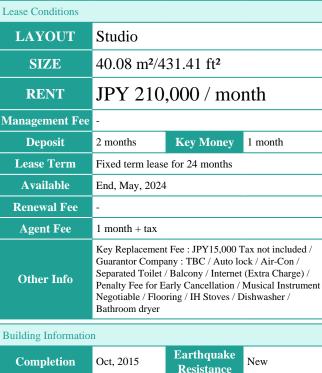

Access

**Bicycle Parking** for 1 space (Included) Music Negotiable Pet Allowed Instrument Motorcycle Parking (TBC) / Front desk / Janitor / **Facilities** Delivery box / Elevator

RC, 12 story

N/A

\*The actual Layout & Size may differ slightly from this floor plans & pictures

#301, 1-4-15, Hiroo, Shibuya-ku, Tokyo 150-0012, Japan +81 (0)3 6427 5860 inquiry@houserep-tokyo.com

Transaction Type: Intermediate Agent Fee: 1 month + tax

Website: www.houserep-tokyo.com

## Remarks

Renters Insuarance: Required / Bicycle parking: Registration fee: JPY.2,000+tax / Pet:additional deposit (1 month) / Pet: a small dog or a