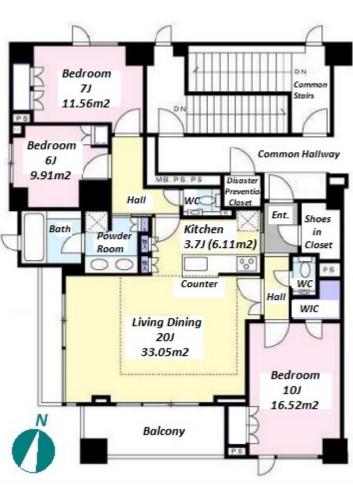

| Lease Conditions     |                                                                                                                                                                            |            |         |  |  |  |  |
|----------------------|----------------------------------------------------------------------------------------------------------------------------------------------------------------------------|------------|---------|--|--|--|--|
| LAYOUT               | 3 BR                                                                                                                                                                       |            |         |  |  |  |  |
| SIZE                 | 108.1 m <sup>2</sup> /1163.57 ft <sup>2</sup>                                                                                                                              |            |         |  |  |  |  |
| RENT                 | JPY 750,000 / month                                                                                                                                                        |            |         |  |  |  |  |
| Management Fee       | -                                                                                                                                                                          |            |         |  |  |  |  |
| Deposit              | 2 months                                                                                                                                                                   | Key Money  | 1 month |  |  |  |  |
| Lease Term           | Standard lease for 24 months                                                                                                                                               |            |         |  |  |  |  |
| Available            | Ask for Details                                                                                                                                                            |            |         |  |  |  |  |
| Renewal Fee          | 1 month                                                                                                                                                                    |            |         |  |  |  |  |
| Agent Fee            | Agent Fee 1 month + tax                                                                                                                                                    |            |         |  |  |  |  |
| Other Info           | Auto lock / Air-Con / Separated Toilet / Balcony /<br>Internet (Extra Charge) / CS/CATV / Flooring /<br>Floor Heating / Dishwasher / Bathroom dryer / WIC<br>/ Corner Unit |            |         |  |  |  |  |
| Building Information |                                                                                                                                                                            |            |         |  |  |  |  |
| Completion           | Sep, 2015                                                                                                                                                                  | Earthquake | New     |  |  |  |  |