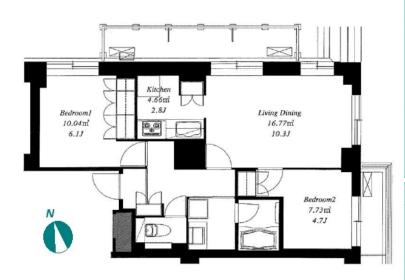

| Lease Conditions     |                                                                                                                                                                                                                          |           |         |
|----------------------|--------------------------------------------------------------------------------------------------------------------------------------------------------------------------------------------------------------------------|-----------|---------|
| LAYOUT               | 2 BR                                                                                                                                                                                                                     |           |         |
| SIZE                 | 56.63 m <sup>2</sup> /609.56 ft <sup>2</sup>                                                                                                                                                                             |           |         |
| RENT                 | JPY 210,000 / month                                                                                                                                                                                                      |           |         |
| Management Fee       | -                                                                                                                                                                                                                        |           |         |
| Deposit              | 1 month                                                                                                                                                                                                                  | Key Money | 1 month |
| Lease Term           | Standard lease for 24 months                                                                                                                                                                                             |           |         |
| Available            | Now                                                                                                                                                                                                                      |           |         |
| Renewal Fee          | 1 month                                                                                                                                                                                                                  |           |         |
| Agent Fee            | 1 month + tax                                                                                                                                                                                                            |           |         |
| Other Info           | Key Replacement Fee : JPY28,000 Tax not included / Guarantor Company : TBC / Auto lock / Air-Con / Separated Toilet / Balcony / Internet (Extra Charge) / Penalty Fee for Early Cancellation / Flooring / Bathroom dryer |           |         |
| Building Information |                                                                                                                                                                                                                          |           |         |