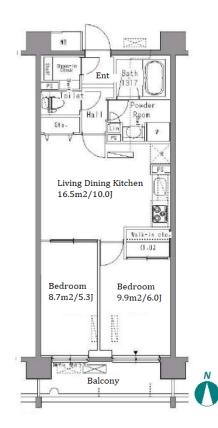

Transaction Type: Intermediate Agent Fee: 1 month + tax

Website: www.houserep-tokyo.com

| Lease Conditions     |                                                                                                                                                                                                                          |                          |         |
|----------------------|--------------------------------------------------------------------------------------------------------------------------------------------------------------------------------------------------------------------------|--------------------------|---------|
| LAYOUT               | 2 BR                                                                                                                                                                                                                     |                          |         |
| SIZE                 | 50.29 m <sup>2</sup> /541.31 ft <sup>2</sup>                                                                                                                                                                             |                          |         |
| RENT                 | JPY 198,000 / month                                                                                                                                                                                                      |                          |         |
| Management Fee       | JPY10,000/month                                                                                                                                                                                                          |                          |         |
| Deposit              | 2 months                                                                                                                                                                                                                 | Key Money                | 1 month |
| Lease Term           | Standard lease for 24 months                                                                                                                                                                                             |                          |         |
| Available            | Early, May, 2024                                                                                                                                                                                                         |                          |         |
| Renewal Fee          | 1 month                                                                                                                                                                                                                  |                          |         |
| Agent Fee            | 1 month + tax                                                                                                                                                                                                            |                          |         |
| Other Info           | Key Replacement Fee : JPY15,000 Tax not included / Guarantor Company : TBC / Auto lock / Air-Con / Separated Toilet / Balcony / Internet (Extra Charge) / Penalty Fee for Early Cancellation / Flooring / Bathroom dryer |                          |         |
| Building Information |                                                                                                                                                                                                                          |                          |         |
| Completion           | Apr, 2007                                                                                                                                                                                                                | Earthquake<br>Resistance | New     |
| Structure            | RC, 7 story                                                                                                                                                                                                              |                          |         |
| Car Parking          | N/A                                                                                                                                                                                                                      |                          |         |