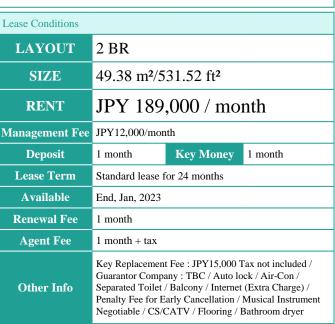

 $\label{thm:continuous} Transaction \ Type: Intermediate \\ Agent \ Fee: 1 \ month + tax$ 

Website: www.houserep-tokyo.com

Renters Insuarance : Required / Bicycle parking : Registration fee

:JPY.2,000+tax / Pet:additional deposit (1 month)