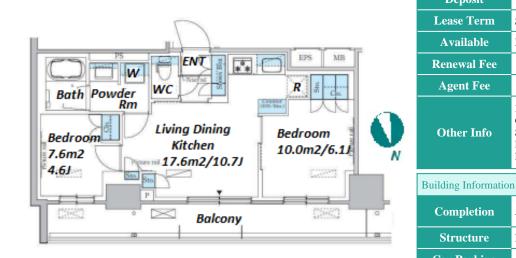

\*The actual Layout & Size may differ slightly from this floor plans & pictures

HouseRep Tokyo Inc. ハウスレップトーキョー株式会社 #301, 1-4-15, Hiroo, Shibuya-ku, Tokyo 150-0012, Japan

inquiry@houserep-tokyo.com

+81 (0)3 6427 5860