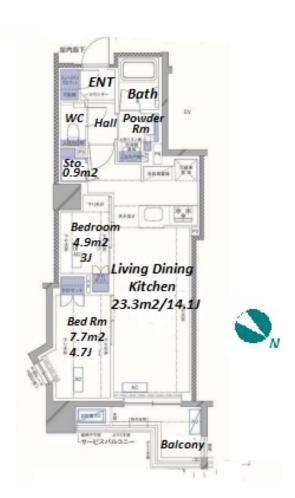

#301, 1-4-15, Hiroo, Shibuya-ku, Tokyo 150-0012, Japan +81 (0)3 6427 5860 inquiry@houserep-tokyo.com

Transaction Type: Intermediate Agent Fee: 1 month + tax

Website: www.houserep-tokyo.com

| Lease Conditions      |                                                                                                                                                                                                                                                                                        |                          |     |
|-----------------------|----------------------------------------------------------------------------------------------------------------------------------------------------------------------------------------------------------------------------------------------------------------------------------------|--------------------------|-----|
| LAYOUT                | 2 BR                                                                                                                                                                                                                                                                                   |                          |     |
| SIZE                  | 49.41 m <sup>2</sup> /531.84 ft <sup>2</sup>                                                                                                                                                                                                                                           |                          |     |
| RENT                  | JPY 186,000 / month                                                                                                                                                                                                                                                                    |                          |     |
| <b>Management Fee</b> | JPY15,000/month                                                                                                                                                                                                                                                                        |                          |     |
| Deposit               | 2 months                                                                                                                                                                                                                                                                               | Key Money                | -   |
| Lease Term            | Standard lease for 24 months                                                                                                                                                                                                                                                           |                          |     |
| Available             | End, Apr, 2024                                                                                                                                                                                                                                                                         |                          |     |
| Renewal Fee           | 1 month                                                                                                                                                                                                                                                                                |                          |     |
| Agent Fee             | 1 month + tax                                                                                                                                                                                                                                                                          |                          |     |
| Other Info            | Key Replacement Fee : JPY20,000 Tax not included / Guarantor Company : TBC / No Key Money / Auto lock / Air-Con / Separated Toilet / Balcony / Internet Included / Penalty Fee for Early Cancellation / CS/CATV / Flooring / Floor Heating / Dishwasher / Bathroom dryer / Corner Unit |                          |     |
| Building Information  |                                                                                                                                                                                                                                                                                        |                          |     |
| Completion            | Dec, 2022                                                                                                                                                                                                                                                                              | Earthquake<br>Resistance | New |
| Structure             | RC, 10 story                                                                                                                                                                                                                                                                           |                          |     |
| Car Parking           | $JPY25,000 \sim 30,000 + tax / month$                                                                                                                                                                                                                                                  |                          |     |
| Bicycle Parking       | TBC                                                                                                                                                                                                                                                                                    |                          |     |
| Music<br>Instrument   | -                                                                                                                                                                                                                                                                                      | Pet                      | -   |
|                       |                                                                                                                                                                                                                                                                                        |                          |     |