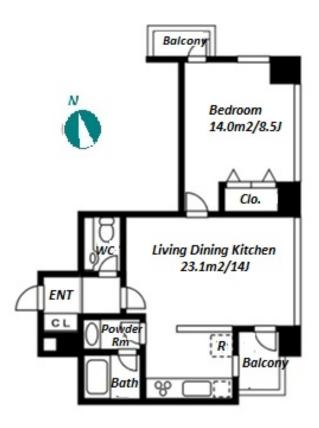

## Cozy Apartment in Azabujuban, near "Roppongi Hills" & "Tokyo Tower"

\*The actual Layout & Size may differ slightly from this floor plans & pictures.

#301, 1-4-15, Hiroo, Shibuya-ku, Tokyo 150-0012, Japan +81 (0)3 6427 5860 inquiry@houserep-tokyo.com

Transaction Type: Intermediate Agent Fee: 1 month + tax

Website: www.houserep-tokyo.com

Remarks

| Lease Conditions     |                                                                                                                                                                                                                                                |      |
|----------------------|------------------------------------------------------------------------------------------------------------------------------------------------------------------------------------------------------------------------------------------------|------|
| LAYOUT               | 1 BR                                                                                                                                                                                                                                           |      |
| SIZE                 | 56.27 m <sup>2</sup> /605.68 ft <sup>2</sup>                                                                                                                                                                                                   |      |
| RENT                 | JPY 310,000 / month                                                                                                                                                                                                                            |      |
| Management Fee       | JPY15,000/month                                                                                                                                                                                                                                |      |
| Deposit              | 2 months Key Money 1 month                                                                                                                                                                                                                     |      |
| Lease Term           | Fixed term lease for 24 months                                                                                                                                                                                                                 |      |
| Available            | Negotiable                                                                                                                                                                                                                                     |      |
| Renewal Fee          | -                                                                                                                                                                                                                                              |      |
| Agent Fee            | 1 month + tax                                                                                                                                                                                                                                  |      |
| Other Info           | Key Replacement Fee : JPY36,000 Tax not included / Guarantor Company : TBC / Auto lock Air-Con / Separated Toilet / Balcony / Penalty Fe for Early Cancellation / CS/CATV / Flooring                                                           |      |
| Building Information |                                                                                                                                                                                                                                                |      |
| Completion           | Jan, 2003 Earthquake Resistance New                                                                                                                                                                                                            |      |
| Structure            | RC, 25 story                                                                                                                                                                                                                                   |      |
| Car Parking          | JPY50,000 + tax / month                                                                                                                                                                                                                        |      |
| Bicycle Parking      | TBC                                                                                                                                                                                                                                            |      |
| Music<br>Instrument  | - Pet N/A                                                                                                                                                                                                                                      |      |
| Facilities           | Motorcycle Parking (TBC) / Gym (( Included )) / Within 20 min walk to Roppongi / Within 20 min Roppongi by train / Near Large Parks / Front desl Concierge / Delivery box / Elevator / Security / Close to Station / Fitness / Gym / High-rise | ı to |