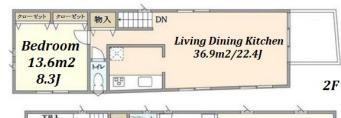

## House in Hiroo, Shibuya

| ENT BEF | Bedroom        |
|---------|----------------|
| Bedroom | Bedroom 17.4m2 |
| 9.9m2   | 9.9m2          |
| 6.0I    | 6.0J           |

| *The actual Layout & Size may differ slightly from this floor plans & pictures. |  |
|---------------------------------------------------------------------------------|--|
|---------------------------------------------------------------------------------|--|

Transaction Type : Intermediate Agent Fee : 1 month + tax

Website : www.houserep-tokyo.com

| Lease Conditions | Lease Conditions                                                                                                                           |           |          |  |  |  |  |
|------------------|--------------------------------------------------------------------------------------------------------------------------------------------|-----------|----------|--|--|--|--|
| LAYOUT           | 4 BR                                                                                                                                       |           |          |  |  |  |  |
| SIZE             | 120.63 m²/1298.45 ft²                                                                                                                      |           |          |  |  |  |  |
| RENT             | JPY 1,000,000 / month                                                                                                                      |           |          |  |  |  |  |
| Management Fee   | -                                                                                                                                          |           |          |  |  |  |  |
| Deposit          | 2 months                                                                                                                                   | Key Money | 2 months |  |  |  |  |
| Lease Term       | Fixed term lease for 60 months                                                                                                             |           |          |  |  |  |  |
| Available        | Now                                                                                                                                        |           |          |  |  |  |  |
| Renewal Fee      | -                                                                                                                                          |           |          |  |  |  |  |
| Agent Fee        | 1 month + tax                                                                                                                              |           |          |  |  |  |  |
| Other Info       | Auto lock / Air-Con / Separated Toilet / Balcony /<br>Loft/Maisonnette / Floor Heating / Dishwasher /<br>Oven / Bathroom dryer / 2 Toilets |           |          |  |  |  |  |