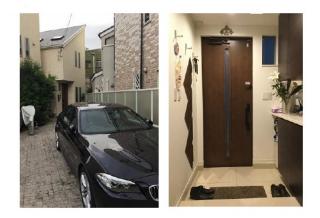

## Building Information

| Completion          | Jan, 2015                                                                                                               | Earthquake<br>Resistance | New |  |  |
|---------------------|-------------------------------------------------------------------------------------------------------------------------|--------------------------|-----|--|--|
| Structure           | Wooden, 2 story                                                                                                         |                          |     |  |  |
| Car Parking         | for 2 spaces ( Included )                                                                                               |                          |     |  |  |
| Bicycle Parking     | -                                                                                                                       |                          |     |  |  |
| Music<br>Instrument | -                                                                                                                       | Pet                      | -   |  |  |
| Facilities          | Motorcycle Parking (TBC) / House / Within 20 min<br>walk to Roppongi / Within 20 min to Roppongi by<br>train / Security |                          |     |  |  |
| Remarks             |                                                                                                                         |                          |     |  |  |
|                     |                                                                                                                         |                          |     |  |  |