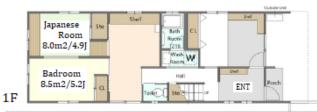

Website: www.houserep-tokyo.com

| Lease Conditions     |                                                                                                                                                                            |                          |         |
|----------------------|----------------------------------------------------------------------------------------------------------------------------------------------------------------------------|--------------------------|---------|
| LAYOUT               | 5 BR+S                                                                                                                                                                     |                          |         |
| SIZE                 | 164 m <sup>2</sup> /1765.28 ft <sup>2</sup>                                                                                                                                |                          |         |
| RENT                 | JPY 720,000 / month                                                                                                                                                        |                          |         |
| Management Fee       | -                                                                                                                                                                          |                          |         |
| Deposit              | 2 months                                                                                                                                                                   | Key Money                | 1 month |
| Lease Term           | Fixed term lease for 36 months                                                                                                                                             |                          |         |
| Available            | Ask for Details                                                                                                                                                            |                          |         |
| Renewal Fee          | -                                                                                                                                                                          |                          |         |
| Agent Fee            | 1 month + tax                                                                                                                                                              |                          |         |
| Other Info           | Guarantor Company : TBC / Air-Con / Separated<br>Toilet / Balcony / Flooring / Floor Heating / Washer<br>/ Dryer / Dishwasher / Oven / Semi-furnished<br>(Home Appliances) |                          |         |
| Building Information |                                                                                                                                                                            |                          |         |
| Completion           | Dec, 2014                                                                                                                                                                  | Earthquake<br>Resistance | New     |
| Structure            | Wooden, 3 story                                                                                                                                                            |                          |         |
| Car Parking          | for 1 space ( Included )                                                                                                                                                   |                          |         |
| Bicycle Parking      | -                                                                                                                                                                          |                          |         |
| Music<br>Instrument  | -                                                                                                                                                                          | Pet                      | -       |
| Facilities           | Within 20 min to Roppongi by train / Delivery box                                                                                                                          |                          |         |