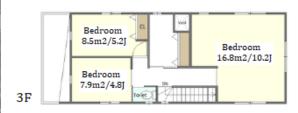

Website: www.houserep-tokyo.com

| Lease Conditions     |                                                                                                                                                                            |                          |         |
|----------------------|----------------------------------------------------------------------------------------------------------------------------------------------------------------------------|--------------------------|---------|
| LAYOUT               | 5 BR+S                                                                                                                                                                     |                          |         |
| SIZE                 | 164 m <sup>2</sup> /1765.28 ft <sup>2</sup>                                                                                                                                |                          |         |
| RENT                 | JPY 720,000 / month                                                                                                                                                        |                          |         |
| Management Fee       | -                                                                                                                                                                          |                          |         |
| Deposit              | 2 months                                                                                                                                                                   | Key Money                | 1 month |
| Lease Term           | Fixed term lease for 36 months                                                                                                                                             |                          |         |
| Available            | Ask for Details                                                                                                                                                            |                          |         |
| Renewal Fee          | -                                                                                                                                                                          |                          |         |
| Agent Fee            | 1 month + tax                                                                                                                                                              |                          |         |
| Other Info           | Guarantor Company : TBC / Air-Con / Separated<br>Toilet / Balcony / Flooring / Floor Heating / Washer<br>/ Dryer / Dishwasher / Oven / Semi-furnished<br>(Home Appliances) |                          |         |
| Building Information |                                                                                                                                                                            |                          |         |
| Completion           | Dec, 2014                                                                                                                                                                  | Earthquake<br>Resistance | New     |
| Structure            | Wooden, 3 story                                                                                                                                                            |                          |         |
| Car Parking          | for 1 space ( Included )                                                                                                                                                   |                          |         |
| Bicycle Parking      | -                                                                                                                                                                          |                          |         |
| Music<br>Instrument  | -                                                                                                                                                                          | Pet                      | -       |
| Facilities           | Within 20 min to Roppongi by train / Delivery box                                                                                                                          |                          |         |