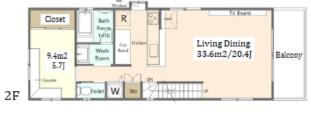

Website: www.houserep-tokyo.com

| Lease Conditions     |                                                                                                                                                                            |                          |         |
|----------------------|----------------------------------------------------------------------------------------------------------------------------------------------------------------------------|--------------------------|---------|
| LAYOUT               | 5 BR+S                                                                                                                                                                     |                          |         |
| SIZE                 | 164 m <sup>2</sup> /1765.28 ft <sup>2</sup>                                                                                                                                |                          |         |
| RENT                 | JPY 720,000 / month                                                                                                                                                        |                          |         |
| Management Fee       | -                                                                                                                                                                          |                          |         |
| Deposit              | 2 months                                                                                                                                                                   | Key Money                | 1 month |
| Lease Term           | Fixed term lease for 36 months                                                                                                                                             |                          |         |
| Available            | Ask for Details                                                                                                                                                            |                          |         |
| Renewal Fee          | -                                                                                                                                                                          |                          |         |
| Agent Fee            | 1 month + tax                                                                                                                                                              |                          |         |
| Other Info           | Guarantor Company : TBC / Air-Con / Separated<br>Toilet / Balcony / Flooring / Floor Heating / Washer<br>/ Dryer / Dishwasher / Oven / Semi-furnished<br>(Home Appliances) |                          |         |
| Building Information |                                                                                                                                                                            |                          |         |
| Completion           | Dec, 2014                                                                                                                                                                  | Earthquake<br>Resistance | New     |
| Structure            | Wooden, 3 story                                                                                                                                                            |                          |         |
| Car Parking          | for 1 space ( Included )                                                                                                                                                   |                          |         |
| Bicycle Parking      | -                                                                                                                                                                          |                          |         |
| Music<br>Instrument  | -                                                                                                                                                                          | Pet                      | -       |
| Facilities           | Within 20 min to Roppongi by train / Delivery box                                                                                                                          |                          |         |