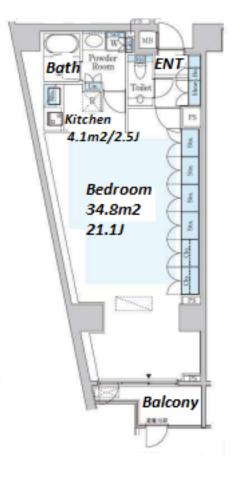

FOR RENT

Property ID No. :145393

.:145393

HOUSEREP TOKYO INC.

Website: www.houserep-tokyo.com

Studio

55.94 m<sup>2</sup>/602.13 ft<sup>2</sup>

JPY 270,000 / month

Lease Conditions

LAYOUT

**SIZE** 

RENT

Renters Insuarance: Required

Property Name

Address

## Mid-rise Apt in Roppongi, Minato

3-8-5, Roppongi, Minato-Ku, Tokyo

\*The actual Layout & Size may differ slightly from this floor plans & pictures.

#301, 1-4-15, Hiroo, Shibuya-ku, Tokyo 150-0012, Japan +81 (0)3 6427 5860 inquiry@houserep-tokyo.com