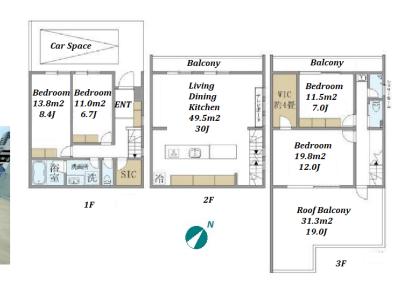

Website : www.houserep-tokyo.com

| Lease Conditions     |                                                                                                                                                                                                                                                          |           |   |  |  |  |
|----------------------|----------------------------------------------------------------------------------------------------------------------------------------------------------------------------------------------------------------------------------------------------------|-----------|---|--|--|--|
| LAYOUT               | 4 BR                                                                                                                                                                                                                                                     |           |   |  |  |  |
| SIZE                 | 157.34 m <sup>2</sup> /1693.59 ft <sup>2</sup>                                                                                                                                                                                                           |           |   |  |  |  |
| RENT                 | JPY 1,340,000 / month                                                                                                                                                                                                                                    |           |   |  |  |  |
| Management Fee       | -                                                                                                                                                                                                                                                        |           |   |  |  |  |
| Deposit              | 2 months                                                                                                                                                                                                                                                 | Key Money | - |  |  |  |
| Lease Term           | Standard lease for 24 months                                                                                                                                                                                                                             |           |   |  |  |  |
| Available            | End, Jul, 2024                                                                                                                                                                                                                                           |           |   |  |  |  |
| <b>Renewal Fee</b>   | 1 month                                                                                                                                                                                                                                                  |           |   |  |  |  |
| Agent Fee            | 1 month + tax                                                                                                                                                                                                                                            |           |   |  |  |  |
| Other Info           | Guarantor Company : TBC / No Key Money / Air-<br>Con / Separated Toilet / Balcony / Loft/Maisonnette<br>/ Penalty Fee for Early Cancellation / No Smoking /<br>Roof Balcony / Flooring / Floor Heating / IH Stoves<br>/ Bathroom dryer / WIC / 2 Toilets |           |   |  |  |  |
| Deilding Information |                                                                                                                                                                                                                                                          |           |   |  |  |  |