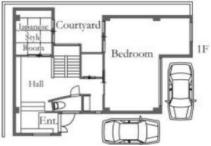

| Lease Conditions      |                                                                                                                                                                                              |                          |         |
|-----------------------|----------------------------------------------------------------------------------------------------------------------------------------------------------------------------------------------|--------------------------|---------|
| LAYOUT                | 3 BR+J                                                                                                                                                                                       |                          |         |
| SIZE                  | 217.22 m <sup>2</sup> /2338.13 ft <sup>2</sup>                                                                                                                                               |                          |         |
| RENT                  | JPY 850,000 / month                                                                                                                                                                          |                          |         |
| <b>Management Fee</b> | -                                                                                                                                                                                            |                          |         |
| Deposit               | 2 months                                                                                                                                                                                     | <b>Key Money</b>         | 1 month |
| Lease Term            | Fixed term lease for 60 months                                                                                                                                                               |                          |         |
| Available             | Now                                                                                                                                                                                          |                          |         |
| Renewal Fee           | -                                                                                                                                                                                            |                          |         |
| Agent Fee             | 1 month + tax                                                                                                                                                                                |                          |         |
| Other Info            | Air-Con / Separated Toilet / Balcony / Internet<br>Included / Penalty Fee for Early Cancellation / No<br>Smoking / Musical Instrument Negotiable / Curtain<br>/ Dishwasher / WIC / 2 Toilets |                          |         |
| Building Information  |                                                                                                                                                                                              |                          |         |
| Completion            | Jan, 1995                                                                                                                                                                                    | Earthquake<br>Resistance | New     |
| Structure             | RC, 3 story                                                                                                                                                                                  |                          |         |
| Car Parking           | for 2 spaces ( Included )                                                                                                                                                                    |                          |         |
| Bicycle Parking       | -                                                                                                                                                                                            |                          |         |
| Music<br>Instrument   | Negotiable                                                                                                                                                                                   | Pet                      | -       |
| Facilities            | House / Near La                                                                                                                                                                              | arge Parks               |         |