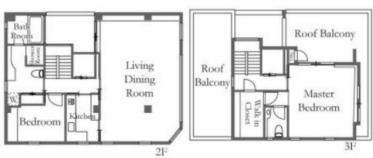

| Lease Conditions      |                                                                                                                                                                                              |                          |         |
|-----------------------|----------------------------------------------------------------------------------------------------------------------------------------------------------------------------------------------|--------------------------|---------|
| LAYOUT                | 3 BR+J                                                                                                                                                                                       |                          |         |
| SIZE                  | 217.22 m <sup>2</sup> /2338.13 ft <sup>2</sup>                                                                                                                                               |                          |         |
| RENT                  | JPY 850,000 / month                                                                                                                                                                          |                          |         |
| <b>Management Fee</b> | -                                                                                                                                                                                            |                          |         |
| Deposit               | 2 months                                                                                                                                                                                     | <b>Key Money</b>         | 1 month |
| Lease Term            | Fixed term lease for 60 months                                                                                                                                                               |                          |         |
| Available             | Now                                                                                                                                                                                          |                          |         |
| Renewal Fee           | -                                                                                                                                                                                            |                          |         |
| Agent Fee             | 1 month + tax                                                                                                                                                                                |                          |         |
| Other Info            | Air-Con / Separated Toilet / Balcony / Internet<br>Included / Penalty Fee for Early Cancellation / No<br>Smoking / Musical Instrument Negotiable / Curtain<br>/ Dishwasher / WIC / 2 Toilets |                          |         |
| Building Information  |                                                                                                                                                                                              |                          |         |
| Completion            | Jan, 1995                                                                                                                                                                                    | Earthquake<br>Resistance | New     |
| Structure             | RC, 3 story                                                                                                                                                                                  |                          |         |
| Car Parking           | for 2 spaces ( Included )                                                                                                                                                                    |                          |         |
| Bicycle Parking       | -                                                                                                                                                                                            |                          |         |
| Music<br>Instrument   | Negotiable                                                                                                                                                                                   | Pet                      | -       |
| Facilities            | House / Near La                                                                                                                                                                              | arge Parks               |         |