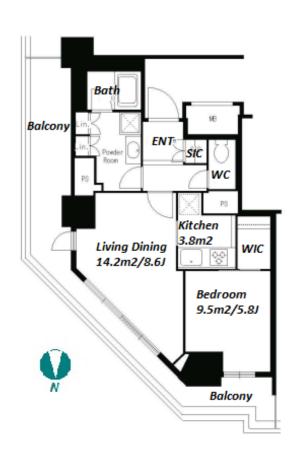

 $\label{eq:Transaction} Type: Intermediate \\ Agent Fee: 1 month + tax$ 

Website: www.houserep-tokyo.com

| Lease Conditions      |                                                                                                                                                                  |                          |         |
|-----------------------|------------------------------------------------------------------------------------------------------------------------------------------------------------------|--------------------------|---------|
| LAYOUT                | 1 BR                                                                                                                                                             |                          |         |
| SIZE                  | 45.9 m <sup>2</sup> /494.06 ft <sup>2</sup>                                                                                                                      |                          |         |
| RENT                  | JPY 173,000 / month                                                                                                                                              |                          |         |
| <b>Management Fee</b> | JPY8,000/month                                                                                                                                                   |                          |         |
| Deposit               | 2 months                                                                                                                                                         | <b>Key Money</b>         | 1 month |
| Lease Term            | Standard lease for 24 months                                                                                                                                     |                          |         |
| Available             | Now                                                                                                                                                              |                          |         |
| Renewal Fee           | 1 month                                                                                                                                                          |                          |         |
| Agent Fee             | 1 month + tax                                                                                                                                                    |                          |         |
| Other Info            | Key Replacement Fee : JPY20,000 Tax not included / Guarantor Company : TBC / Auto lock / Air-Con / Separated Toilet / Balcony / IH Stoves / Bathroom dryer / WIC |                          |         |
| Building Information  |                                                                                                                                                                  |                          |         |
| Completion            | Apr, 2008                                                                                                                                                        | Earthquake<br>Resistance | New     |
| Structure             | RC, 23 floors above and 1 basement floors                                                                                                                        |                          |         |
| Car Parking           | extra charge                                                                                                                                                     |                          |         |
| Bicycle Parking       | ТВС                                                                                                                                                              |                          |         |
| Music<br>Instrument   | -                                                                                                                                                                | Pet                      | -       |
| Facilities            | Motorcycle Parking (TBC) / Near Large Parks /<br>Concierge / Delivery box / Elevator                                                                             |                          |         |