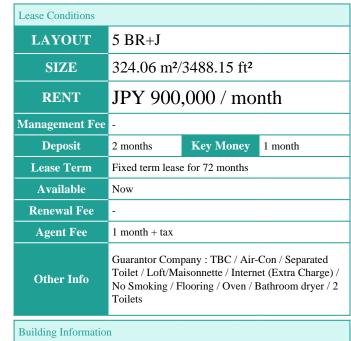

Resistance Structure SC, 3 story **Car Parking** for 2 spaces (Included) **Bicycle Parking** 

May, 1995

Music Instrument

Completion

Pet

Earthquake

New

**Facilities** 

\*The actual Layout & Size may differ slightly from this floor plans & pictures.

#301, 1-4-15, Hiroo, Shibuya-ku, Tokyo 150-0012, Japan +81 (0)3 6427 5860 inquiry@houserep-tokyo.com

Transaction Type: Intermediate Agent Fee: 1 month + tax

Website: www.houserep-tokyo.com

Remarks

Pet:additional deposit (1 month)