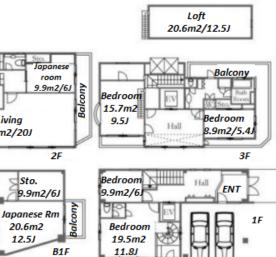

\*The actual Layout & Size may differ slightly from this floor plans & pictures.

#301, 1-4-15, Hiroo, Shibuya-ku, Tokyo 150-0012, Japan +81 (0)3 6427 5860 inquiry@houserep-tokyo.com

Transaction Type: Intermediate Agent Fee: 1 month + tax