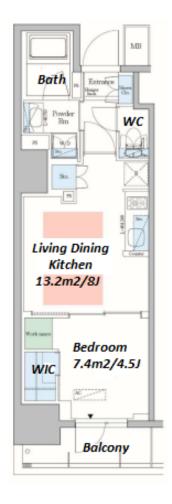

Transaction Type: Intermediate Agent Fee: 1 month + tax

Website: www.houserep-tokyo.com

| Line (10 mm)          |                                                                                                                                                                                                                                   |                          |     |
|-----------------------|-----------------------------------------------------------------------------------------------------------------------------------------------------------------------------------------------------------------------------------|--------------------------|-----|
| Lease Conditions      |                                                                                                                                                                                                                                   |                          |     |
| LAYOUT                | 1 BR                                                                                                                                                                                                                              |                          |     |
| SIZE                  | 31.96 m <sup>2</sup> /344.01 ft <sup>2</sup>                                                                                                                                                                                      |                          |     |
| RENT                  | JPY 186,000 / month                                                                                                                                                                                                               |                          |     |
| <b>Management Fee</b> | JPY15,000/month                                                                                                                                                                                                                   |                          |     |
| Deposit               | 2 months                                                                                                                                                                                                                          | Key Money                | -   |
| Lease Term            | Standard lease for 24 months                                                                                                                                                                                                      |                          |     |
| Available             | Early, Jun, 2024                                                                                                                                                                                                                  |                          |     |
| Renewal Fee           | 1 month                                                                                                                                                                                                                           |                          |     |
| Agent Fee             | 1 month + tax                                                                                                                                                                                                                     |                          |     |
| Other Info            | Key Replacement Fee: JPY20,000 Tax not included / Guarantor Company: TBC / No Key Money / Auto lock / Air-Con / Separated Toilet / Balcony / Penalty Fee for Early Cancellation / Flooring / Floor Heating / Bathroom dryer / WIC |                          |     |
| Building Information  |                                                                                                                                                                                                                                   |                          |     |
| Completion            | Mar, 2022                                                                                                                                                                                                                         | Earthquake<br>Resistance | New |
| Structure             | RC, 13 story                                                                                                                                                                                                                      |                          |     |
| Car Parking           | TBC                                                                                                                                                                                                                               |                          |     |
| Bicycle Parking       | JPY550 + tax / month                                                                                                                                                                                                              |                          |     |
| Music<br>Instrument   | -                                                                                                                                                                                                                                 | Pet                      | -   |
| Facilities            | Within 20 min to Tokyo station by car / Delivery<br>box / Elevator / Close to Station / Newly-built (~7<br>y/o)                                                                                                                   |                          |     |