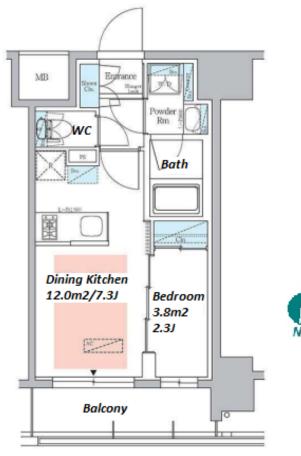

Transaction Type: Intermediate Agent Fee: 1 month + tax

Website: www.houserep-tokyo.com

Remarks

Renters Insuarance: Required

| C Line (10 min)       |                                                                                                                                                                                                                             |                          |     |
|-----------------------|-----------------------------------------------------------------------------------------------------------------------------------------------------------------------------------------------------------------------------|--------------------------|-----|
| Lease Conditions      |                                                                                                                                                                                                                             |                          |     |
| LAYOUT                | 1 BR                                                                                                                                                                                                                        |                          |     |
| SIZE                  | 25.52 m <sup>2</sup> /274.69 ft <sup>2</sup>                                                                                                                                                                                |                          |     |
| RENT                  | JPY 155,000 / month                                                                                                                                                                                                         |                          |     |
| <b>Management Fee</b> | JPY15,000/month                                                                                                                                                                                                             |                          |     |
| Deposit               | 2 months                                                                                                                                                                                                                    | Key Money                | -   |
| Lease Term            | Standard lease for 24 months                                                                                                                                                                                                |                          |     |
| Available             | Now                                                                                                                                                                                                                         |                          |     |
| Renewal Fee           | 1 month                                                                                                                                                                                                                     |                          |     |
| Agent Fee             | 1 month + tax                                                                                                                                                                                                               |                          |     |
| Other Info            | Key Replacement Fee: JPY20,000 Tax not included / Guarantor Company: TBC / No Key Money / Auto lock / Air-Con / Separated Toilet / Balcony / Penalty Fee for Early Cancellation / Flooring / Floor Heating / Bathroom dryer |                          |     |
| Building Information  |                                                                                                                                                                                                                             |                          |     |
| Completion            | Mar, 2022                                                                                                                                                                                                                   | Earthquake<br>Resistance | New |
| Structure             | RC, 13 story                                                                                                                                                                                                                |                          |     |
| Car Parking           | TBC                                                                                                                                                                                                                         |                          |     |
| Bicycle Parking       | JPY550 + tax / month                                                                                                                                                                                                        |                          |     |
| Music<br>Instrument   | -                                                                                                                                                                                                                           | Pet                      | -   |
| Facilities            | Within 20 min to Tokyo station by car / Delivery<br>box / Elevator / Close to Station / Newly-built (~7<br>y/o)                                                                                                             |                          |     |