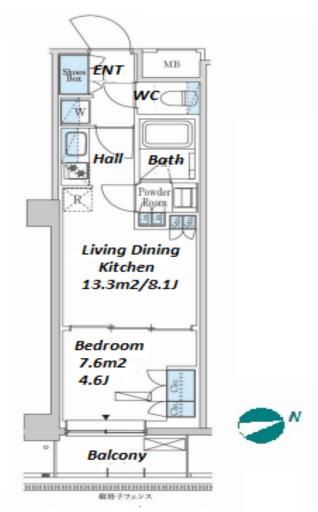

\*The actual Layout & Size may differ slightly from this floor plans & pictures

#301, 1-4-15, Hiroo, Shibuya-ku, Tokyo 150-0012, Japan +81 (0)3 6427 5860 inquiry@houserep-tokyo.com  $\label{eq:Transaction} Type: Intermediate \\ Agent Fee: 1 month + tax$ 

Website: www.houserep-tokyo.com

| ease Conditions       |                                                                                                                                                                                                                       |           |   |  |
|-----------------------|-----------------------------------------------------------------------------------------------------------------------------------------------------------------------------------------------------------------------|-----------|---|--|
| LAYOUT                | 1 BR                                                                                                                                                                                                                  |           |   |  |
| SIZE                  | 31.28 m <sup>2</sup> /336.69 ft <sup>2</sup>                                                                                                                                                                          |           |   |  |
| RENT                  | JPY 158,000 / month                                                                                                                                                                                                   |           |   |  |
| <b>Management Fee</b> | JPY10,000/month                                                                                                                                                                                                       |           |   |  |
| Deposit               | 2 months                                                                                                                                                                                                              | Key Money | - |  |
| Lease Term            | Standard lease for 24 months                                                                                                                                                                                          |           |   |  |
| Available             | End, Jun, 2024                                                                                                                                                                                                        |           |   |  |
| Renewal Fee           | 1 month                                                                                                                                                                                                               |           |   |  |
| Agent Fee             | 1 month + tax                                                                                                                                                                                                         |           |   |  |
| Other Info            | Key Replacement Fee: JPY20,000 Tax not included / Guarantor Company: TBC / No Key Money / Auto lock / Air-Con / Separated Toilet / Balcony / Penalty Fee for Early Cancellation / CS/CATV / Flooring / Bathroom dryer |           |   |  |
| Building Information  |                                                                                                                                                                                                                       |           |   |  |
|                       |                                                                                                                                                                                                                       |           |   |  |