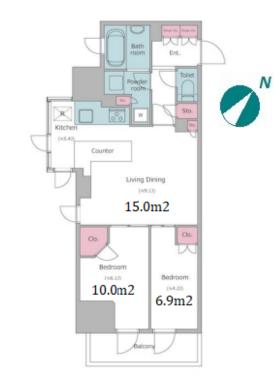

Transaction Type: Intermediate Agent Fee: 1 month + tax

Website: www.houserep-tokyo.com

| Lease Conditions      |                                                                                                                                                                                              |                          |         |
|-----------------------|----------------------------------------------------------------------------------------------------------------------------------------------------------------------------------------------|--------------------------|---------|
| LAYOUT                | 2 BR                                                                                                                                                                                         |                          |         |
| SIZE                  | 53.39 m <sup>2</sup> /574.68 ft <sup>2</sup>                                                                                                                                                 |                          |         |
| RENT                  | JPY 295,000 / month                                                                                                                                                                          |                          |         |
| <b>Management Fee</b> | JPY15,000/month                                                                                                                                                                              |                          |         |
| Deposit               | 2 months                                                                                                                                                                                     | Key Money                | 1 month |
| Lease Term            | Standard lease for 24 months                                                                                                                                                                 |                          |         |
| Available             | Now                                                                                                                                                                                          |                          |         |
| Renewal Fee           | 1 month                                                                                                                                                                                      |                          |         |
| Agent Fee             | 1 month + tax                                                                                                                                                                                |                          |         |
| Other Info            | Key Replacement Fee: JPY20,000 Tax not included / Guarantor Company: TBC / Auto lock / Air-Con / Separated Toilet / Balcony / Penalty Fee for Early Cancellation / Flooring / Bathroom dryer |                          |         |
| Building Information  |                                                                                                                                                                                              |                          |         |
| Completion            | Jun, 2022                                                                                                                                                                                    | Earthquake<br>Resistance | New     |
| Structure             | RC, 15 story                                                                                                                                                                                 |                          |         |
| Car Parking           | N/A                                                                                                                                                                                          |                          |         |
| Bicycle Parking       | TBC                                                                                                                                                                                          |                          |         |
| Music<br>Instrument   | -                                                                                                                                                                                            | Pet                      | Allowed |
| Facilities            | Near Large Parks / Delivery box / Elevator / Highrise                                                                                                                                        |                          |         |