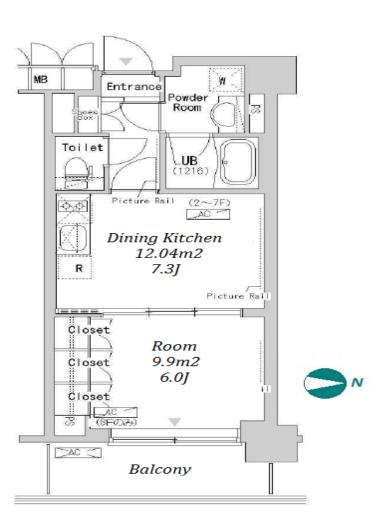

\*The actual Layout & Size may differ slightly from this floor plans & pictures.

#301, 1-4-15, Hiroo, Shibuya-ku, Tokyo 150-0012, Japan +81 (0)3 6427 5860 inquiry@houserep-tokyo.com

Transaction Type: Intermediate Agent Fee: 1 month + tax

Website: www.houserep-tokyo.com

| Lease Conditions      |                                                                                                                                                                                                                                               |                          |         |
|-----------------------|-----------------------------------------------------------------------------------------------------------------------------------------------------------------------------------------------------------------------------------------------|--------------------------|---------|
| LAYOUT                | 1 BR                                                                                                                                                                                                                                          |                          |         |
| SIZE                  | 35.29 m <sup>2</sup> /379.85 ft <sup>2</sup>                                                                                                                                                                                                  |                          |         |
| RENT                  | JPY 139,000 / month                                                                                                                                                                                                                           |                          |         |
| <b>Management Fee</b> | JPY8,000/month                                                                                                                                                                                                                                |                          |         |
| Deposit               | 2 months                                                                                                                                                                                                                                      | Key Money                | -       |
| Lease Term            | Standard lease for 24 months                                                                                                                                                                                                                  |                          |         |
| Available             | Now                                                                                                                                                                                                                                           |                          |         |
| Renewal Fee           | 1 month                                                                                                                                                                                                                                       |                          |         |
| Agent Fee             | 1 month + tax                                                                                                                                                                                                                                 |                          |         |
| Other Info            | Key Replacement Fee : JPY15,000 Tax not included / Guarantor Company : TBC / No Key Money / Auto lock / Air-Con / Separated Toilet / Balcony / Penalty Fee for Early Cancellation / Musical Instrument Negotiable / Flooring / Bathroom dryer |                          |         |
| Building Information  |                                                                                                                                                                                                                                               |                          |         |
| Completion            | Jan, 2008                                                                                                                                                                                                                                     | Earthquake<br>Resistance | New     |
| Structure             | RC, 13 floors above and 1 basement floors                                                                                                                                                                                                     |                          |         |
| Car Parking           | extra charge                                                                                                                                                                                                                                  |                          |         |
| Bicycle Parking       | TBC                                                                                                                                                                                                                                           |                          |         |
| Music<br>Instrument   | Negotiable                                                                                                                                                                                                                                    | Pet                      | Allowed |
|                       |                                                                                                                                                                                                                                               |                          |         |