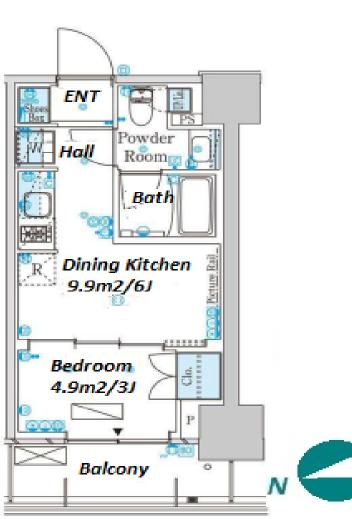

| Lease Conditions     |                                                                                                                                                                                                                                                                                         |                          |         |  |  |  |  |  |
|----------------------|-----------------------------------------------------------------------------------------------------------------------------------------------------------------------------------------------------------------------------------------------------------------------------------------|--------------------------|---------|--|--|--|--|--|
| LAYOUT               | 1 BR                                                                                                                                                                                                                                                                                    |                          |         |  |  |  |  |  |
| SIZE                 | 25.55 m <sup>2</sup> /275.01 ft <sup>2</sup>                                                                                                                                                                                                                                            |                          |         |  |  |  |  |  |
| RENT                 | JPY 130,000 / month                                                                                                                                                                                                                                                                     |                          |         |  |  |  |  |  |
| Management Fee       | JPY10,000/month                                                                                                                                                                                                                                                                         |                          |         |  |  |  |  |  |
| Deposit              | 2 months                                                                                                                                                                                                                                                                                | -                        |         |  |  |  |  |  |
| Lease Term           | Standard lease for 24 months                                                                                                                                                                                                                                                            |                          |         |  |  |  |  |  |
| Available            | End, Apr, 2024                                                                                                                                                                                                                                                                          |                          |         |  |  |  |  |  |
| Renewal Fee          | 1 month                                                                                                                                                                                                                                                                                 |                          |         |  |  |  |  |  |
| Agent Fee            | 1 month + tax                                                                                                                                                                                                                                                                           |                          |         |  |  |  |  |  |
| Other Info           | Key Replacement Fee : JPY25,000 Tax not included /<br>Guarantor Company : TBC / No Key Money / Auto lock<br>/ Air-Con / Separated Toilet / Balcony / Internet Included<br>/ Penalty Fee for Early Cancellation / Musical Instrument<br>Negotiable / CS/CATV / Flooring / Bathroom dryer |                          |         |  |  |  |  |  |
| Building Information |                                                                                                                                                                                                                                                                                         |                          |         |  |  |  |  |  |
| Completion           | Jan, 2022                                                                                                                                                                                                                                                                               | Earthquake<br>Resistance | New     |  |  |  |  |  |
| Structure            | RC, 10 story                                                                                                                                                                                                                                                                            |                          |         |  |  |  |  |  |
| Car Parking          | N/A                                                                                                                                                                                                                                                                                     |                          |         |  |  |  |  |  |
| Bicycle Parking      | for 1 space (Included)                                                                                                                                                                                                                                                                  |                          |         |  |  |  |  |  |
| Music<br>Instrument  | Negotiable                                                                                                                                                                                                                                                                              | Pet                      | Allowed |  |  |  |  |  |
| Facilities           | Delivery box / Elevator                                                                                                                                                                                                                                                                 |                          |         |  |  |  |  |  |
| Remarks              |                                                                                                                                                                                                                                                                                         |                          |         |  |  |  |  |  |