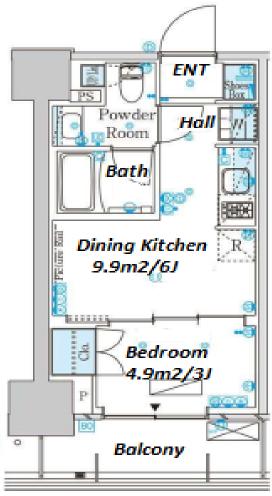

| Lease Conditions     |                                                                                                                                                                                                                                                                           |                          |         |
|----------------------|---------------------------------------------------------------------------------------------------------------------------------------------------------------------------------------------------------------------------------------------------------------------------|--------------------------|---------|
| LAYOUT               | 1 BR                                                                                                                                                                                                                                                                      |                          |         |
| SIZE                 | 25.55 m <sup>2</sup> /275.01 ft <sup>2</sup>                                                                                                                                                                                                                              |                          |         |
| RENT                 | JPY 127,000 / month                                                                                                                                                                                                                                                       |                          |         |
| Management Fee       | JPY10,000/month                                                                                                                                                                                                                                                           |                          |         |
| Deposit              | 2 months                                                                                                                                                                                                                                                                  | Key Money                | -       |
| Lease Term           | Standard lease for 24 months                                                                                                                                                                                                                                              |                          |         |
| Available            | Mid, Apr, 2024                                                                                                                                                                                                                                                            |                          |         |
| Renewal Fee          | 1 month                                                                                                                                                                                                                                                                   |                          |         |
| Agent Fee            | 1 month + tax                                                                                                                                                                                                                                                             |                          |         |
| Other Info           | Key Replacement Fee: JPY25,000 Tax not included / Guarantor Company: TBC / No Key Money / Auto lock / Air-Con / Separated Toilet / Balcony / Internet Included / Penalty Fee for Early Cancellation / Musical Instrument Negotiable / CS/CATV / Flooring / Bathroom dryer |                          |         |
| Building Information |                                                                                                                                                                                                                                                                           |                          |         |
| Completion           | Jan, 2022                                                                                                                                                                                                                                                                 | Earthquake<br>Resistance | New     |
| Structure            | RC, 10 story                                                                                                                                                                                                                                                              |                          |         |
| Car Parking          | N/A                                                                                                                                                                                                                                                                       |                          |         |
| Bicycle Parking      | for 1 space ( Included )                                                                                                                                                                                                                                                  |                          |         |
| Music<br>Instrument  | Negotiable                                                                                                                                                                                                                                                                | Pet                      | Allowed |
|                      | Within 20 min to Roppongi by train / Within 20                                                                                                                                                                                                                            |                          |         |