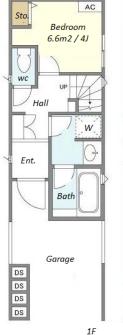

## Modern 3 Story House in Tanmachi

\*The actual Layout & Size may differ slightly from this floor plans & pictures.

HOUSEREP TOKYO INC. ハウスレップ トーキョー 株式会社

#301, 1-4-15, Hiroo, Shibuya-ku, Tokyo 150-0012, Japan +81 (0)3 6427 5860 inquiry@houserep-tokyo.com

Transaction Type: Intermediate Agent Fee: 1 month + tax

Website: www.houserep-tokyo.com

| Lease Conditions     |                                                                                                                                                                                                                                                                        |  |  |
|----------------------|------------------------------------------------------------------------------------------------------------------------------------------------------------------------------------------------------------------------------------------------------------------------|--|--|
| LAYOUT               | 3 BR                                                                                                                                                                                                                                                                   |  |  |
| SIZE                 | 79.46 m <sup>2</sup> /855.3 ft <sup>2</sup>                                                                                                                                                                                                                            |  |  |
| RENT                 | JPY 269,000 / month                                                                                                                                                                                                                                                    |  |  |
| Management Fee       | -                                                                                                                                                                                                                                                                      |  |  |
| Deposit              | 2 months Key Money -                                                                                                                                                                                                                                                   |  |  |
| Lease Term           | Standard lease for 24 months                                                                                                                                                                                                                                           |  |  |
| Available            | Now                                                                                                                                                                                                                                                                    |  |  |
| Renewal Fee          | 1 month                                                                                                                                                                                                                                                                |  |  |
| Agent Fee            | 1 month + tax                                                                                                                                                                                                                                                          |  |  |
| Other Info           | Guarantor Company: TBC / No Key Money / Air-<br>Con / Separated Toilet / Balcony / Internet (Extra<br>Charge) / Penalty Fee for Early Cancellation /<br>Musical Instrument Negotiable / Flooring / Floor<br>Heating / Dishwasher / Bathroom dryer / WIC / 2<br>Toilets |  |  |
| Ruilding Information |                                                                                                                                                                                                                                                                        |  |  |