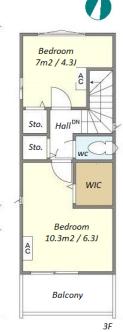

## Modern 3 Story House in Tanmachi

\*The actual Layout & Size may differ slightly from this floor plans & pictures.

HOUSEREP TOKYO INC. ハウスレップ トーキョー 株式会社

#301, 1-4-15, Hiroo, Shibuya-ku, Tokyo 150-0012, Japan +81 (0)3 6427 5860 inquiry@houserep-tokyo.com

Transaction Type: Intermediate Agent Fee: 1 month + tax

Website: www.houserep-tokyo.com

| Lease Conditions     |                                                                                                                                                                                                                                                                        |  |  |
|----------------------|------------------------------------------------------------------------------------------------------------------------------------------------------------------------------------------------------------------------------------------------------------------------|--|--|
| LAYOUT               | 3 BR                                                                                                                                                                                                                                                                   |  |  |
| SIZE                 | 79.46 m <sup>2</sup> /855.3 ft <sup>2</sup>                                                                                                                                                                                                                            |  |  |
| RENT                 | JPY 269,000 / month                                                                                                                                                                                                                                                    |  |  |
| Management Fee       | -                                                                                                                                                                                                                                                                      |  |  |
| Deposit              | 2 months Key Money -                                                                                                                                                                                                                                                   |  |  |
| Lease Term           | Standard lease for 24 months                                                                                                                                                                                                                                           |  |  |
| Available            | Now                                                                                                                                                                                                                                                                    |  |  |
| Renewal Fee          | 1 month                                                                                                                                                                                                                                                                |  |  |
| Agent Fee            | 1 month + tax                                                                                                                                                                                                                                                          |  |  |
| Other Info           | Guarantor Company: TBC / No Key Money / Air-<br>Con / Separated Toilet / Balcony / Internet (Extra<br>Charge) / Penalty Fee for Early Cancellation /<br>Musical Instrument Negotiable / Flooring / Floor<br>Heating / Dishwasher / Bathroom dryer / WIC / 2<br>Toilets |  |  |
| Ruilding Information |                                                                                                                                                                                                                                                                        |  |  |