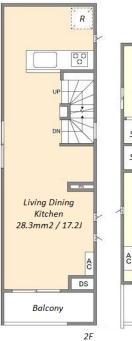

## Modern 3 Story House in Tanmachi

\*The actual Layout & Size may differ slightly from this floor plans & pictures.

HOUSEREP TOKYO INC. ハウスレップ トーキョー 株式会社

#301, 1-4-15, Hiroo, Shibuya-ku, Tokyo 150-0012, Japan +81 (0)3 6427 5860 inquiry@houserep-tokyo.com

Transaction Type: Intermediate Agent Fee: 1 month + tax

Website: www.houserep-tokyo.com

| Lease Conditions     |                                                                                                                                                                                                                                                                        |  |  |
|----------------------|------------------------------------------------------------------------------------------------------------------------------------------------------------------------------------------------------------------------------------------------------------------------|--|--|
| LAYOUT               | 3 BR                                                                                                                                                                                                                                                                   |  |  |
| SIZE                 | 79.46 m <sup>2</sup> /855.3 ft <sup>2</sup>                                                                                                                                                                                                                            |  |  |
| RENT                 | JPY 269,000 / month                                                                                                                                                                                                                                                    |  |  |
| Management Fee       | -                                                                                                                                                                                                                                                                      |  |  |
| Deposit              | 2 months Key Money -                                                                                                                                                                                                                                                   |  |  |
| Lease Term           | Standard lease for 24 months                                                                                                                                                                                                                                           |  |  |
| Available            | Now                                                                                                                                                                                                                                                                    |  |  |
| Renewal Fee          | 1 month                                                                                                                                                                                                                                                                |  |  |
| Agent Fee            | 1 month + tax                                                                                                                                                                                                                                                          |  |  |
| Other Info           | Guarantor Company: TBC / No Key Money / Air-<br>Con / Separated Toilet / Balcony / Internet (Extra<br>Charge) / Penalty Fee for Early Cancellation /<br>Musical Instrument Negotiable / Flooring / Floor<br>Heating / Dishwasher / Bathroom dryer / WIC / 2<br>Toilets |  |  |
| Ruilding Information |                                                                                                                                                                                                                                                                        |  |  |