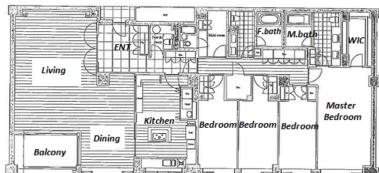

Address 3-5-41, Minamiazabu, Minato-Ku, Tokyo

Luxury Low-Rise in Azabu, near "Azabujuban" & "Arisugawa Park"

| Lease Conditions |                                                                                                                                                                                         |           |   |
|------------------|-----------------------------------------------------------------------------------------------------------------------------------------------------------------------------------------|-----------|---|
| LAYOUT           | 4 BR                                                                                                                                                                                    |           |   |
| SIZE             | 273.33 m <sup>2</sup> /2942.09 ft <sup>2</sup>                                                                                                                                          |           |   |
| RENT             | JPY 2,600,000 / month                                                                                                                                                                   |           |   |
| Management Fee   | -                                                                                                                                                                                       |           |   |
| Deposit          | 4 months                                                                                                                                                                                | Key Money | - |
| Lease Term       | Fixed term lease for 24 months                                                                                                                                                          |           |   |
| Available        | Now                                                                                                                                                                                     |           |   |
| Renewal Fee      | -                                                                                                                                                                                       |           |   |
| Agent Fee        | 1 month + tax                                                                                                                                                                           |           |   |
| Other Info       | Guarantor Company: TBC / Penalty Fee for Early<br>Cancellation / Separated Toilet / Garden/Terrace /<br>Flooring / Auto lock / Fridge / Washer / Dryer /<br>Dishwasher / Oven / Air-Con |           |   |
|                  |                                                                                                                                                                                         |           |   |

Parks / Concierge / Elevator

Remarks

\*The actual Layout & Size may differ slightly from this floor plans & pictures.

#301, 1-4-15, Hiroo, Shibuya-ku, Tokyo 150-0012, Japan +81 (0)3 6427 5860 inquiry@houserep-tokyo.com