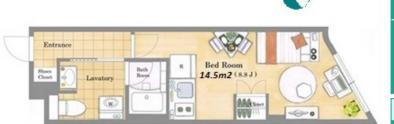

## New Apt. in Toritsudaigaku, in Peaceful Neighborhood

Lease Conditions Studio **LAYOUT** 25.03 m<sup>2</sup>/269.42 ft<sup>2</sup> SIZE JPY 107,000 / month RENT Management Fee JPY14,000/month **Key Money Deposit** 1 month Standard lease for 24 months **Lease Term** Available End, Apr, 2024 Renewal Fee 1 month **Agent Fee** 1 month + taxKey Replacement Fee: JPY30,000 Tax not included / Guarantor Company: TBC / No Key Other Info Money / Free rent / Auto lock / Air-Con / Separated Toilet / Penalty Fee for Early Cancellation / Bathroom dryer **Building Information** Earthquake Feb, 2022 Completion New Resistance Structure RC, 5 story

N/A

(Included)

**Car Parking Bicycle Parking** 

Music

Instrument

**Facilities** 

Remarks

\*The actual Layout & Size may differ slightly from this floor plans & pictures.