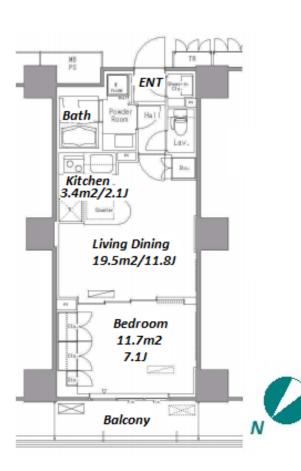

## Mid-rise Apt. in Toyosu, Tokyo Bay area

\*The actual Layout & Size may differ slightly from this floor plans & pictures.

Transaction Type : Intermediate Agent Fee : 1 month + tax

Website : www.houserep-tokyo.com

| LAYOUT               | 1 BR                                                                                                                                                                                                                                                                            |                          |         |  |  |  |  |
|----------------------|---------------------------------------------------------------------------------------------------------------------------------------------------------------------------------------------------------------------------------------------------------------------------------|--------------------------|---------|--|--|--|--|
| SIZE                 | 44.55 m²/479.53 ft²                                                                                                                                                                                                                                                             |                          |         |  |  |  |  |
| RENT                 | JPY 184,000 / month                                                                                                                                                                                                                                                             |                          |         |  |  |  |  |
| Management Fee       | JPY5,000/month                                                                                                                                                                                                                                                                  |                          |         |  |  |  |  |
| Deposit              | 2 months                                                                                                                                                                                                                                                                        | Key Money -              |         |  |  |  |  |
| Lease Term           | Standard lease for 24 months                                                                                                                                                                                                                                                    |                          |         |  |  |  |  |
| Available            | End, Jun, 2024                                                                                                                                                                                                                                                                  |                          |         |  |  |  |  |
| Renewal Fee          | 1 month                                                                                                                                                                                                                                                                         |                          |         |  |  |  |  |
| Agent Fee            | 1 month + tax                                                                                                                                                                                                                                                                   |                          |         |  |  |  |  |
| Other Info           | Key Replacement Fee : JPY15,000 Tax not included /<br>Guarantor Company : TBC / No Key Money / Auto lock<br>/ Air-Con / Separated Toilet / Balcony / Penalty Fee for<br>Early Cancellation / Musical Instrument Negotiable /<br>CS/CATV / Flooring / IH Stoves / Bathroom dryer |                          |         |  |  |  |  |
| Building Information |                                                                                                                                                                                                                                                                                 |                          |         |  |  |  |  |
| Completion           | Mar, 2008                                                                                                                                                                                                                                                                       | Earthquake<br>Resistance | New     |  |  |  |  |
| Structure            | RC, 20 floors above                                                                                                                                                                                                                                                             |                          |         |  |  |  |  |
| Car Parking          | extra charge                                                                                                                                                                                                                                                                    |                          |         |  |  |  |  |
| Bicycle Parking      | JPY200 ~ 300 + tax / month                                                                                                                                                                                                                                                      |                          |         |  |  |  |  |
| Music<br>Instrument  | Negotiable                                                                                                                                                                                                                                                                      | Pet                      | Allowed |  |  |  |  |
| Facilities           | Motorcycle Parking (TBC) / Gym (( Included )) /<br>Concierge / Delivery box / Elevator                                                                                                                                                                                          |                          |         |  |  |  |  |
| Remarks              |                                                                                                                                                                                                                                                                                 |                          |         |  |  |  |  |
|                      |                                                                                                                                                                                                                                                                                 |                          |         |  |  |  |  |