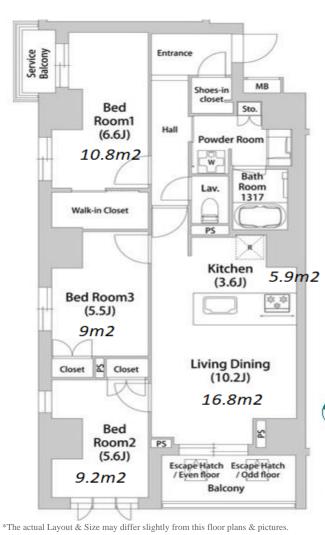

Transaction Type : Intermediate Agent Fee : 1 month + tax

Website : www.houserep-tokyo.com

| Lease Conditions     |                                                                                                                                                                                                                 |                          |     |  |  |  |  |  |
|----------------------|-----------------------------------------------------------------------------------------------------------------------------------------------------------------------------------------------------------------|--------------------------|-----|--|--|--|--|--|
| LAYOUT               | 3 BR                                                                                                                                                                                                            |                          |     |  |  |  |  |  |
| SIZE                 | 73.55 m²/791.68 ft²                                                                                                                                                                                             |                          |     |  |  |  |  |  |
| RENT                 | JPY 325,000 / month                                                                                                                                                                                             |                          |     |  |  |  |  |  |
| Management Fee       | JPY15,000/month                                                                                                                                                                                                 |                          |     |  |  |  |  |  |
| Deposit              | 2 months                                                                                                                                                                                                        | 1 month                  |     |  |  |  |  |  |
| Lease Term           | Standard lease for 24 months                                                                                                                                                                                    |                          |     |  |  |  |  |  |
| Available            | Early, Sep, 2024                                                                                                                                                                                                |                          |     |  |  |  |  |  |
| Renewal Fee          | 1 month                                                                                                                                                                                                         |                          |     |  |  |  |  |  |
| Agent Fee            | 1 month + tax                                                                                                                                                                                                   |                          |     |  |  |  |  |  |
| Other Info           | Key Replacement Fee : JPY50,000 Tax not<br>included / Guarantor Company : TBC / Auto lock /<br>Air-Con / Separated Toilet / Balcony / Internet<br>(Extra Charge) / CS/CATV / Flooring / Bathroom<br>dryer / WIC |                          |     |  |  |  |  |  |
| Building Information | Building Information                                                                                                                                                                                            |                          |     |  |  |  |  |  |
| Completion           | Jul, 2020                                                                                                                                                                                                       | Earthquake<br>Resistance | New |  |  |  |  |  |
| Structure            | SRC, 10 floors above                                                                                                                                                                                            |                          |     |  |  |  |  |  |
| Car Parking          | N/A                                                                                                                                                                                                             |                          |     |  |  |  |  |  |
| Bicycle Parking      | (Included)                                                                                                                                                                                                      |                          |     |  |  |  |  |  |
| Music<br>Instrument  | -                                                                                                                                                                                                               | Pet                      | N/A |  |  |  |  |  |
| Facilities           | Janitor / Delivery box / Elevator                                                                                                                                                                               |                          |     |  |  |  |  |  |
| Remarks              |                                                                                                                                                                                                                 |                          |     |  |  |  |  |  |
|                      |                                                                                                                                                                                                                 |                          |     |  |  |  |  |  |
| 1                    |                                                                                                                                                                                                                 |                          |     |  |  |  |  |  |