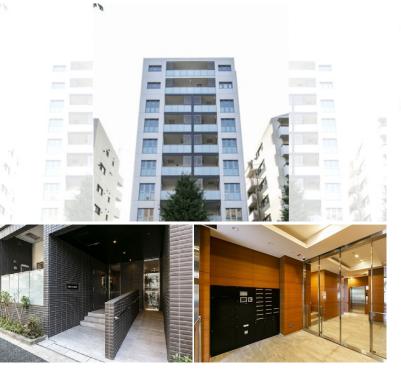

|                  | FOR RENT Property ID No. :143340  |  |          |      | HOUSEREP TOKYO INC. Website : www.houserep-tokyo.com |                                                                                       |  |  |
|------------------|-----------------------------------|--|----------|------|------------------------------------------------------|---------------------------------------------------------------------------------------|--|--|
| Property<br>Name | HIROO VILLA SQUARE                |  | Unit No. | ТҮРЕ |                                                      | Shibuya Station on Toyoko Line (15 min)<br>Ebisu Station on JR Yamanote Line (16 min) |  |  |
|                  |                                   |  | 302      | Apt. |                                                      |                                                                                       |  |  |
| Address          | 4-7-4, Higashi, Shibuya-Ku, Tokyo |  |          |      |                                                      |                                                                                       |  |  |
|                  |                                   |  |          |      |                                                      |                                                                                       |  |  |

Stylish Mid Rise Apt. between Shibuya stn. and Ebisu stn.

|   | HouseRep Tokyo Inc.                                    |  |  |  |  |  |
|---|--------------------------------------------------------|--|--|--|--|--|
|   | ハウスレップ トーキョー株式会社                                       |  |  |  |  |  |
| ĺ | #301, 1-4-15, Hiroo, Shibuya-ku, Tokyo 150-0012, Japan |  |  |  |  |  |
| l | +81 (0)3 6427 5860 inquiry@houserep-tokyo.com          |  |  |  |  |  |

Transaction Type : Intermediate Agent Fee : 1 month + tax

Website : www.houserep-tokyo.com

| Lease Conditions     |                                                                                                                                                                                                                 |                          |     |  |  |  |  |  |
|----------------------|-----------------------------------------------------------------------------------------------------------------------------------------------------------------------------------------------------------------|--------------------------|-----|--|--|--|--|--|
| LAYOUT               | 3 BR                                                                                                                                                                                                            |                          |     |  |  |  |  |  |
| SIZE                 | 73.55 m²/791.68 ft²                                                                                                                                                                                             |                          |     |  |  |  |  |  |
| RENT                 | JPY 325,000 / month                                                                                                                                                                                             |                          |     |  |  |  |  |  |
| Management Fee       | JPY15,000/month                                                                                                                                                                                                 |                          |     |  |  |  |  |  |
| Deposit              | 2 months                                                                                                                                                                                                        | 1 month                  |     |  |  |  |  |  |
| Lease Term           | Standard lease for 24 months                                                                                                                                                                                    |                          |     |  |  |  |  |  |
| Available            | Early, Sep, 2024                                                                                                                                                                                                |                          |     |  |  |  |  |  |
| Renewal Fee          | 1 month                                                                                                                                                                                                         |                          |     |  |  |  |  |  |
| Agent Fee            | 1 month + tax                                                                                                                                                                                                   |                          |     |  |  |  |  |  |
| Other Info           | Key Replacement Fee : JPY50,000 Tax not<br>included / Guarantor Company : TBC / Auto lock /<br>Air-Con / Separated Toilet / Balcony / Internet<br>(Extra Charge) / CS/CATV / Flooring / Bathroom<br>dryer / WIC |                          |     |  |  |  |  |  |
| Building Information | Building Information                                                                                                                                                                                            |                          |     |  |  |  |  |  |
| Completion           | Jul, 2020                                                                                                                                                                                                       | Earthquake<br>Resistance | New |  |  |  |  |  |
| Structure            | SRC, 10 floors above                                                                                                                                                                                            |                          |     |  |  |  |  |  |
| Car Parking          | N/A                                                                                                                                                                                                             |                          |     |  |  |  |  |  |
| Bicycle Parking      | (Included)                                                                                                                                                                                                      |                          |     |  |  |  |  |  |
| Music<br>Instrument  | -                                                                                                                                                                                                               | Pet                      | N/A |  |  |  |  |  |
| Facilities           | Janitor / Delivery box / Elevator                                                                                                                                                                               |                          |     |  |  |  |  |  |
| Remarks              |                                                                                                                                                                                                                 |                          |     |  |  |  |  |  |
|                      |                                                                                                                                                                                                                 |                          |     |  |  |  |  |  |
| 1                    |                                                                                                                                                                                                                 |                          |     |  |  |  |  |  |