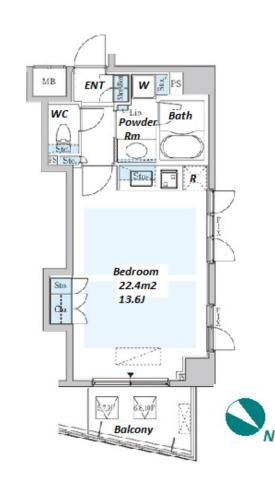

Transaction Type: Intermediate Agent Fee: 1 month + tax

Website: www.houserep-tokyo.com

| Lease Conditions      |                                                                                                                                                                                                                             |                          |     |
|-----------------------|-----------------------------------------------------------------------------------------------------------------------------------------------------------------------------------------------------------------------------|--------------------------|-----|
| LAYOUT                | Studio                                                                                                                                                                                                                      |                          |     |
| SIZE                  | 34.55 m <sup>2</sup> /371.89 ft <sup>2</sup>                                                                                                                                                                                |                          |     |
| RENT                  | JPY 175,000 / month                                                                                                                                                                                                         |                          |     |
| <b>Management Fee</b> | JPY15,000/month                                                                                                                                                                                                             |                          |     |
| Deposit               | 2 months                                                                                                                                                                                                                    | <b>Key Money</b>         | -   |
| Lease Term            | Standard lease for 24 months                                                                                                                                                                                                |                          |     |
| Available             | End, Aug, 2024                                                                                                                                                                                                              |                          |     |
| Renewal Fee           | 1 month                                                                                                                                                                                                                     |                          |     |
| Agent Fee             | 1 month + tax                                                                                                                                                                                                               |                          |     |
| Other Info            | Key Replacement Fee: JPY20,000 Tax not included / Guarantor Company: TBC / No Key Money / Auto lock / Air-Con / Separated Toilet / Balcony / Penalty Fee for Early Cancellation / Flooring / Floor Heating / Bathroom dryer |                          |     |
| Building Information  |                                                                                                                                                                                                                             |                          |     |
| Completion            | Aug, 2002                                                                                                                                                                                                                   | Earthquake<br>Resistance | New |
| Structure             | SRC, 14 floors above and 1 basement floors                                                                                                                                                                                  |                          |     |
| Car Parking           | TBC                                                                                                                                                                                                                         |                          |     |
| Bicycle Parking       | for 1 space JPY500 + tax / month                                                                                                                                                                                            |                          |     |
| Music<br>Instrument   | -                                                                                                                                                                                                                           | Pet                      | N/A |
| Facilities            | Trunk Room (JPY5,000 ~ 10,000 + tax / month) / Within 20 min walk to Roppongi / Near Large Parks / Delivery box / Elevator / Close to Station                                                                               |                          |     |