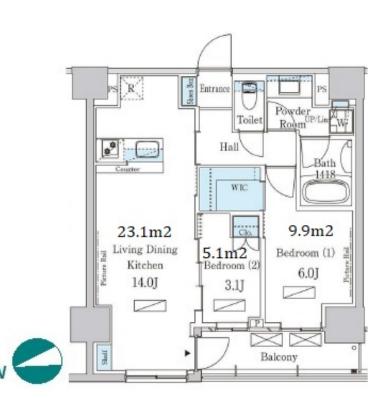

The detail Edyout & Size hay affer signify from this floor plans & plet

Transaction Type : Intermediate Agent Fee : 1 month + tax

Website : www.houserep-tokyo.com

| LAYOUT               | 2 BR                                                                                                                                                                                                                                                                                             |                          |         |  |  |  |  |
|----------------------|--------------------------------------------------------------------------------------------------------------------------------------------------------------------------------------------------------------------------------------------------------------------------------------------------|--------------------------|---------|--|--|--|--|
| SIZE                 | 54.87 m <sup>2</sup> /590.61 ft <sup>2</sup>                                                                                                                                                                                                                                                     |                          |         |  |  |  |  |
| RENT                 | JPY 277,000 / month                                                                                                                                                                                                                                                                              |                          |         |  |  |  |  |
| Management Fee       | JPY20,000/month                                                                                                                                                                                                                                                                                  |                          |         |  |  |  |  |
| Deposit              | 2 months                                                                                                                                                                                                                                                                                         | Key Money                | -       |  |  |  |  |
| Lease Term           | Standard lease for 24 months                                                                                                                                                                                                                                                                     |                          |         |  |  |  |  |
| Available            | Mid, Mar, 2024                                                                                                                                                                                                                                                                                   |                          |         |  |  |  |  |
| Renewal Fee          | 1 month                                                                                                                                                                                                                                                                                          |                          |         |  |  |  |  |
| Agent Fee            | 1 month + tax                                                                                                                                                                                                                                                                                    |                          |         |  |  |  |  |
| Other Info           | Key Replacement Fee : JPY25,000 Tax not included /<br>Guarantor Company : TBC / No Key Money / Auto lock<br>/ Air-Con / Separated Toilet / Balcony / Internet Included<br>/ Penalty Fee for Early Cancellation / Musical Instrument<br>Negotiable / CS/CATV / Flooring / Bathroom dryer /<br>WIC |                          |         |  |  |  |  |
| Building Information |                                                                                                                                                                                                                                                                                                  |                          |         |  |  |  |  |
| Completion           | Jan, 2022                                                                                                                                                                                                                                                                                        | Earthquake<br>Resistance | New     |  |  |  |  |
| Structure            | RC, 10 story                                                                                                                                                                                                                                                                                     |                          |         |  |  |  |  |
| Car Parking          | N/A                                                                                                                                                                                                                                                                                              |                          |         |  |  |  |  |
| Bicycle Parking      | for 1 space ( Inc                                                                                                                                                                                                                                                                                |                          |         |  |  |  |  |
| Music<br>Instrument  | Negotiable                                                                                                                                                                                                                                                                                       | Pet                      | Allowed |  |  |  |  |
| Facilities           | Within 20 min to Roppongi by train / Within 20<br>min to Tokyo station by car / Near Large Parks /<br>Delivery box / Elevator                                                                                                                                                                    |                          |         |  |  |  |  |