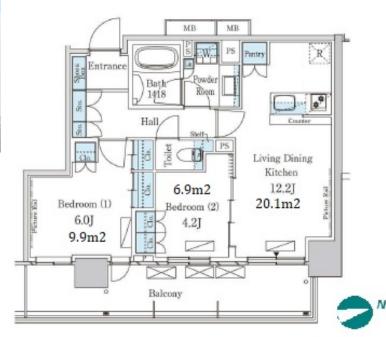

Website: www.houserep-tokyo.com

| Lease Conditions      |                                                                                                                                                                                                                                                                           |
|-----------------------|---------------------------------------------------------------------------------------------------------------------------------------------------------------------------------------------------------------------------------------------------------------------------|
| LAYOUT                | 2 BR                                                                                                                                                                                                                                                                      |
| SIZE                  | 55.83 m <sup>2</sup> /600.94 ft <sup>2</sup>                                                                                                                                                                                                                              |
| RENT                  | JPY 271,000 / month                                                                                                                                                                                                                                                       |
| <b>Management Fee</b> | JPY20,000/month                                                                                                                                                                                                                                                           |
| Deposit               | 2 months Key Money -                                                                                                                                                                                                                                                      |
| Lease Term            | Standard lease for 24 months                                                                                                                                                                                                                                              |
| Available             | Now                                                                                                                                                                                                                                                                       |
| Renewal Fee           | 1 month                                                                                                                                                                                                                                                                   |
| Agent Fee             | 1 month + tax                                                                                                                                                                                                                                                             |
| Other Info            | Key Replacement Fee: JPY25,000 Tax not included / Guarantor Company: TBC / No Key Money / Auto lock / Air-Con / Separated Toilet / Balcony / Internet Included / Penalty Fee for Early Cancellation / Musical Instrument Negotiable / CS/CATV / Flooring / Bathroom dryer |
| Building Information  |                                                                                                                                                                                                                                                                           |
| Completion            | Jan, 2022 Earthquake<br>Resistance New                                                                                                                                                                                                                                    |
| Structure             | RC, 10 story                                                                                                                                                                                                                                                              |
| Car Parking           | N/A                                                                                                                                                                                                                                                                       |
| Bicycle Parking       | for 1 space ( Included )                                                                                                                                                                                                                                                  |