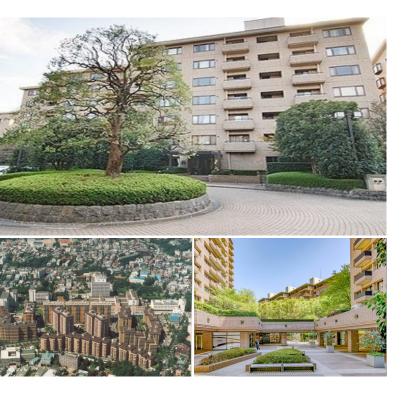

|                  | FOR RENT                        | HOUSEREP TOKYO INC. Website : www.houserep-tokyo.com |          |      |        |                                      |  |
|------------------|---------------------------------|------------------------------------------------------|----------|------|--------|--------------------------------------|--|
| Property<br>Name | HIROO GARDEN HILLS              |                                                      | Unit No. | ТҮРЕ | Access | Hiroo Station on Hibiya Line (5 min) |  |
|                  |                                 |                                                      | M304     | Apt. |        |                                      |  |
| Address          | 4-1-8, Hiroo, Shibuya-Ku, Tokyo |                                                      |          |      |        |                                      |  |

## Vintage luxury complex residence in Hiroo

\*The actual Layout & Size may differ slightly from this floor plans & pictures.

Transaction Type : Intermediate

Agent Fee : 1 month + tax

Website : www.houserep-tokyo.com

Lease Conditions 2 BR LAYOUT 91.55 m<sup>2</sup>/985.43 ft<sup>2</sup> SIZE JPY 650,000 / month RENT Management Fee Deposit 3 months **Key Money** 1 month Standard lease for 24 months Lease Term Available Mid, Mar, 2024 **Renewal Fee** 1 month 1 month + tax**Agent Fee** Guarantor Company : TBC / Auto lock / Air-Con / **Other Info** Separated Toilet / Balcony / SOHO Allowed / Washer / Dryer / Dishwasher / Oven **Building Information** Earthquake Mar, 1984 New Completion Resistance Structure RC, 7 story Car Parking JPY50,000 ~ 60,000 + tax / month **Bicycle Parking** TBC Music N/A Pet Instrument Motorcycle Parking (JPY7,000 + tax / month) / Trunk Room (JPY6,000 + tax / month) / Within 20 Facilities min walk to Roppongi / Near Large Parks / Front desk / Concierge / Janitor / Elevator / Close to Station