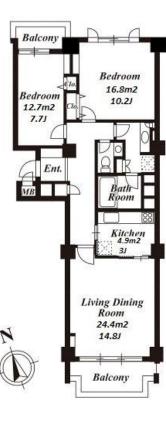

Lease Conditions 2 BR LAYOUT 91.55 m<sup>2</sup>/985.43 ft<sup>2</sup> SIZE JPY 650,000 / month RENT Management Fee Deposit 3 months **Key Money** 1 month Standard lease for 24 months Lease Term Available Mid, Mar, 2024 **Renewal Fee** 1 month 1 month + tax**Agent Fee** Guarantor Company : TBC / Auto lock / Air-Con / **Other Info** Separated Toilet / Balcony / SOHO Allowed / Washer / Dryer / Dishwasher / Oven **Building Information** Earthquake Mar, 1984 New Completion Resistance Structure RC, 7 story Car Parking JPY50,000 ~ 60,000 + tax / month **Bicycle Parking** TBC Music N/A Pet Instrument Motorcycle Parking (JPY7,000 + tax / month) / Trunk Room (JPY6,000 + tax / month) / Within 20 Facilities min walk to Roppongi / Near Large Parks / Front desk / Concierge / Janitor / Elevator / Close to Station